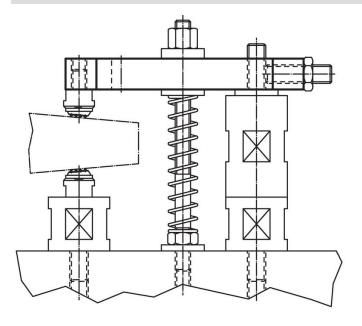

sub>1</sub> | I <sub>1</sub> | а  | b <sub>2</sub> | d <sub>1</sub> | l <sub>2</sub> | l <sub>3</sub> | I <sub>4</sub> | l <sub>5</sub> | d <sub>2</sub> | _    |            |
| [mm]           |                |    |                |                |                |                |                |                |                | [g]  |            |
| 12.5           | 156            | 20 | 35.0           | M12            | 30             | 20             | 106            | 12             | 18             | 601  | 23700.0042 |
| 17.0           | 196            | 30 | 45.5           | M16            | 35             | 22             | 136            | 16             | 24             | 1430 | 23700.0046 |



www.halderusa.com Page 1 of 2 Published on: 12.8.2024

# **Application example**





#### Compliance

## **RoHS** compliant

Compliant according to Directive 2011/65/EU and Directive 2015/863.

# Does not contain SVHC substances

No SVHC substances with more than 0.1% w/w contained - SVHC list [REACH] as of 27.06.2024.

# Does not contain Proposition 65 substances

No Proposition 65 substances included. https://www.P65Warnings.ca.gov/

## **Free from Conflict Minerals**

This product does not contain any substances designated as "conflict minerals" such as tantalum, tin, gold or tungsten from the Democratic Republic of Congo or adjacent countries.



www.halderusa.com Page 2 of 2
Published on: 12.8.2024