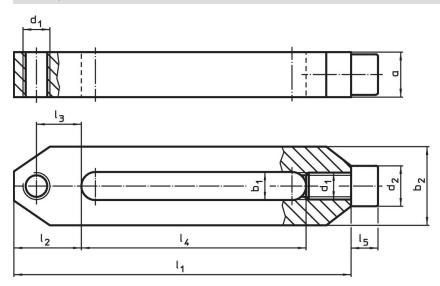

# Drawing

# **Order information**

| Dimensions     |                |    |                |                |                |                |                |                |                | I    | Art. No.   |
|----------------|----------------|----|----------------|----------------|----------------|----------------|----------------|----------------|----------------|------|------------|
| b <sub>1</sub> | I <sub>1</sub> | а  | b <sub>2</sub> | d <sub>1</sub> | l <sub>2</sub> | l <sub>3</sub> | I <sub>4</sub> | l <sub>5</sub> | d <sub>2</sub> | _    |            |
| [mm]           |                |    |                |                |                |                |                |                |                | [g]  |            |
| 12.5           | 156            | 20 | 35.0           | M12            | 30             | 20             | 106            | 12             | 18             | 601  | 23700.0042 |
| 17.0           | 196            | 30 | 45.5           | M16            | 35             | 22             | 136            | 16             | 24             | 1430 | 23700.0046 |