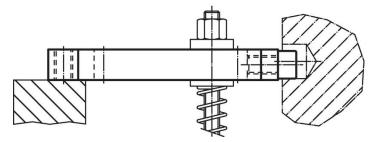

b>1</sub> | I <sub>1</sub> | а  | b <sub>2</sub> | d <sub>1</sub> | l <sub>2</sub> | l <sub>3</sub> | I <sub>4</sub> | l <sub>5</sub> | d <sub>2</sub> | _    |            |
| [mm]           |                |    |                |                |                |                |                |                |                | [g]  |            |
| 12.5           | 156            | 20 | 35.0           | M12            | 30             | 20             | 106            | 12             | 18             | 601  | 23700.0042 |
| 17.0           | 196            | 30 | 45.5           | M16            | 35             | 22             | 136            | 16             | 24             | 1430 | 23700.0046 |



www.halderusa.com Page 1 of 2 Published on: 12.8.2024

# **Application example**





#### Compliance

## **RoHS** compliant

Compliant according to Directive 2011/65/EU and Directive 2015/863.

# Does not contain SVHC substances

No SVHC substances with more than 0.1% w/w contained - SVHC list [REACH] as of 27.06.2024.

# Does not contain Proposition 65 substances

No Proposition 65 substances included. https://www.P65Warnings.ca.gov/

## **Free from Conflict Minerals**

This product does not contain any substances designated as "conflict minerals" such as tantalum, tin, gold or tungsten from the Democratic Republic of Congo or adjacent countries.



www.halderusa.com Page 2 of 2
Published on: 12.8.2024