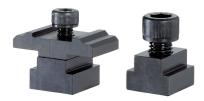

# Adapter for Taper Clamping Units • for clamping bars EH 23250.

# **Product Description**

With the adapter, all taper clamping units M8 - M12 can be mounted on the clamping bars. The adapter for the size M8 includes a twist-lock.