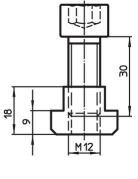

## **Material**

· Tool steel

Drawing

picture 1

picture 2

# **Order information**

|           | ă.  | Art. No.   |
|-----------|-----|------------|
|           | [9] |            |
| picture 1 |     |            |
|           | 153 | 23250.0530 |
| picture 2 |     |            |
|           | 105 | 23250.0531 |