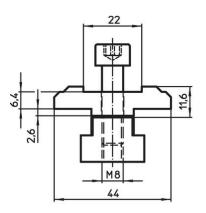

## **Material**

· Tool steel

Drawing

picture 1

picture 2

# **Order information**

|           | ă.  | Art. No.   |
|-----------|-----|------------|
|           | [9] |            |
| picture 1 |     |            |
|           | 153 | 23250.0530 |
| picture 2 |     |            |
|           | 105 | 23250.0531 |