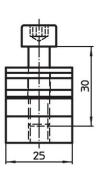

## **Material**

· Tool steel

Drawing

picture 1

picture 2

# **Order information**

|           | ă.  | Art. No.   |
|-----------|-----|------------|
|           | [9] |            |
| picture 1 |     |            |
|           | 153 | 23250.0530 |
| picture 2 |     |            |
|           | 105 | 23250.0531 |