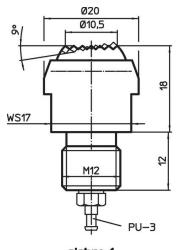

# Drawing

picture 1

# **Order information**

| Load capacity for static load<br>max.<br>[kN] | <b>a</b><br>[g] | Art. No.   |
|-----------------------------------------------|-----------------|------------|
| flat-faced ball, bearing surface ribbed       |                 |            |
| 15                                            | 49              | 22800.0220 |
| flat-faced ball, bearing surface plain        |                 |            |
| 15                                            | 49              | 22800.0320 |