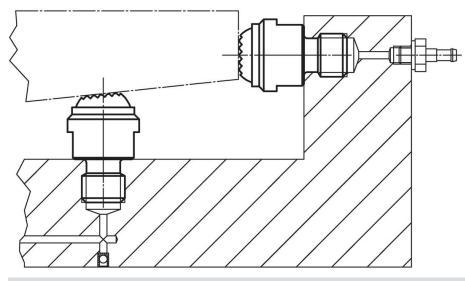

Body

# Ball

· Heat-treated steel, tempered, phosphated

· Ball-bearing steel, hardened

## More information

# Notes

Further information on request.

### **Further products**

· Monitoring Units, for positioning sensors, pneumatic

# Drawing





picture 1

# **Order information**

| Load capacity for static load<br>max.<br>[kN] | <b>a</b><br>[g] | Art. No.   |
|-----------------------------------------------|-----------------|------------|
| flat-faced ball, bearing surface ribbed       |                 |            |
| 15                                            | 49              | 22800.0220 |
| flat-faced ball, bearing surface plain        |                 |            |
| 15                                            | 49              | 22800.0320 |

# **Application example**



# Compliance

#### **RoHS** compliant

Compliant according to Directive 2011/65/EU and Directive 2015/863.

#### Does not contain SVHC substances

No SVHC substances with more than 0.1% w/w contained - SVHC list [REACH] as of 27.06.2024.

#### Does not contain Proposition 65 substances

No Proposition 65 substances included. https://www.P65Warnings.ca.gov/

#### Free from Conflict Minerals

This product does not contain any substances designated as "conflict minerals" such as tantalum, tin, gold or tungsten from the Democratic Republic of Congo or adjacent countries.