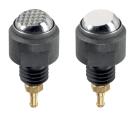

## **Product Description**

Used in jigs and fixtures as positioning control for unmachined workpieces (version flat-faced ball, bearing surface ribbed) or pre-machined workpieces (flat-faced ball, bearing surface plain). The response accuracy for the flat-faced ball version with plain bearing surface is in the range of 0.015-0.075 mm depending on the workpiece and for the flat-faced ball version with ribbed bearing surface constant at 0.005 mm.

# Ball

· Heat-treated steel, tempered, phosphated

· Ball-bearing steel, hardened