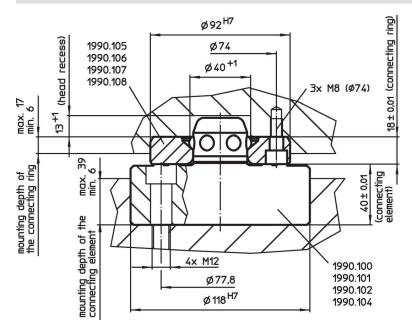

# **Order information**

Drawing

| Holding force | Centering accuracy<br>< | Release moment | Ĩ    | Art. No. |
|---------------|-------------------------|----------------|------|----------|
| [N]           | [mm]                    | [Nm]           | [kg] |          |
| 10000         | 0.01                    | 10             | 4    | 1990.100 |