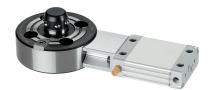

# **Connecting Elements** • modular, pneumatically operated, reinforced, protected against twisting EH 1990.



## **Product Description**

#### Material

- Body
- Steel, case-hardened, ground
- . . .
- Aluminium Al

Drawing

# More information

#### **Further products**

- Connecting Rings
- Coverings, for connecting elements



## Order information

| Holding force | Centering accuracy<br>< | Release pressure | Ĭ    | Art. No. |
|---------------|-------------------------|------------------|------|----------|
| [N]           | [mm]                    | [bar]            | [kg] |          |
| 10000         | 0.01                    | 6                | 4    | 1990.403 |

## **Application example**



### Compliance

#### **Non-RoHS** compliant

Not compliant according to Directive 2011/65/EU and Directive 2015/863.

Contains SVHC substances >0,1% w/w Contains lead - SVHC list [REACH] as of 27.06.20