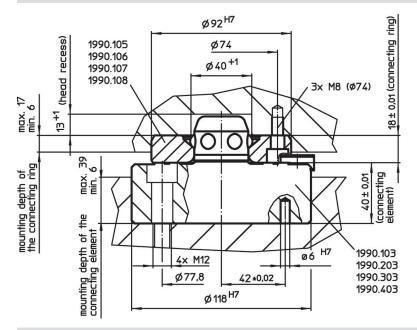

#### Material

- Body
- Steel, case-hardened, ground
- . . .
- Aluminium Al

Drawing

## Order information

| Holding force | Centering accuracy<br>< | Release pressure | Ĭ    | Art. No. |
|---------------|-------------------------|------------------|------|----------|
| [N]           | [mm]                    | [bar]            | [kg] |          |
| 10000         | 0.01                    | 6                | 4    | 1990.403 |