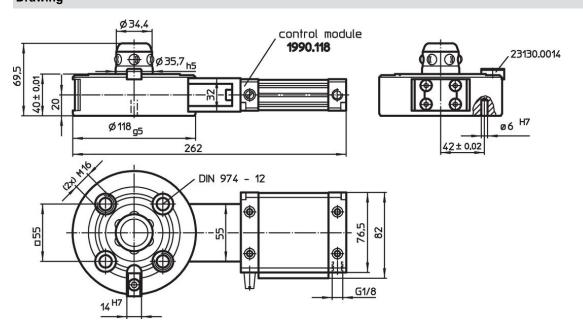

#### Material

- Body
- Steel, case-hardened, ground
- . . .
- Aluminium Al

Drawing