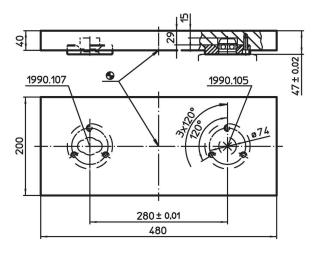

## **Order information**

|      | Art. No. |
|------|----------|
| [kg] |          |
| 11   | 1990.190 |