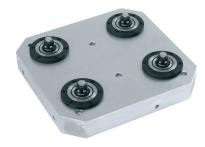

# Base Plates • with 4 single acting connecting elements

EH 1990.

#### **Connecting element**

· Steel, case-hardened, ground

#### Base plate

Aluminium Al