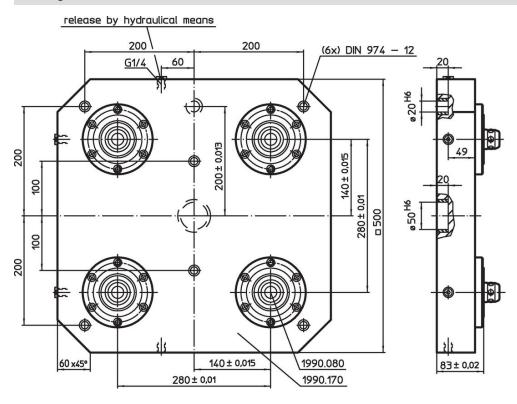

# Base Plates • with 4 single acting connecting elements

EH 1990.



# **Product Description**

# Material

#### **Connecting element**

· Steel, case-hardened, ground

#### Base plate

Aluminium Al

#### More information

#### **Notes**

Customized design on request.

#### **Further products**

- · Connecting Elements, hydraulically operated, single acting with lifting-off

  • Supporting Plates, with 4 connecting rings

# **Drawing**



# **Order information**

| ii ii | Art. No. |
|-------|----------|
| [kg]  |          |
| 50    | 1990.175 |



Halder, Inc.

www.halderusa.com Page 1 of 2

Published on: 17.11.2024

# **Application example**



# Compliance

#### **RoHS** compliant

Contains lead - compliant according to exceptions 6a / 6b / 6c.

# Contains SVHC substances >0,1% w/w

Contains lead - SVHC list [REACH] as of 27.06.2024.

# **Contains Proposition 65 substances**



Lead can cause cancer and reproductive harm from exposure https://www.P65Warnings.ca.gov/

Halder, Inc.

# **Free from Conflict Minerals**

This product does not contain any substances designated as "conflict minerals" such as tantalum, tin, gold or tungsten from the Democratic Republic of Congo or adjacent countries.



www.halderusa.com Page 2