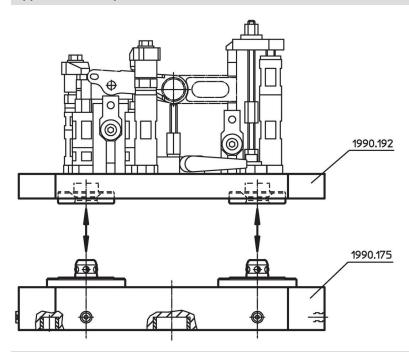

# Base Plates • with 4 single acting connecting elements

EH 1990.



# **Product Description**

# Material

#### **Connecting element**

· Steel, case-hardened, ground

#### Base plate

Aluminium Al

#### More information

#### **Notes**

Customized design on request.

#### **Further products**

- · Connecting Elements, hydraulically operated, single acting with lifting-off

  • Supporting Plates, with 4 connecting rings

# **Drawing**



# **Order information**

| ii ii | Art. No. |
|-------|----------|
| [kg]  |          |
| 50    | 1990.175 |



Halder, Inc.

www.halderusa.com Page 1 of 2

Published on: 17.11.2024

# **Application example**



# Compliance

#### **RoHS** compliant

Contains lead - compliant according to exceptions 6a / 6b / 6c.

# Contains SVHC substances >0,1% w/w

Contains lead - SVHC list [REACH] as of 27.06.2024.

# **Contains Proposition 65 substances**



Lead can cause cancer and reproductive harm from exposure https://www.P65Warnings.ca.gov/

Halder, Inc.

# **Free from Conflict Minerals**

This product does not contain any substances designated as "conflict minerals" such as tantalum, tin, gold or tungsten from the Democratic Republic of Congo or adjacent countries.



www.halderusa.com Page 2 of 2

Published on: 17.11.2024