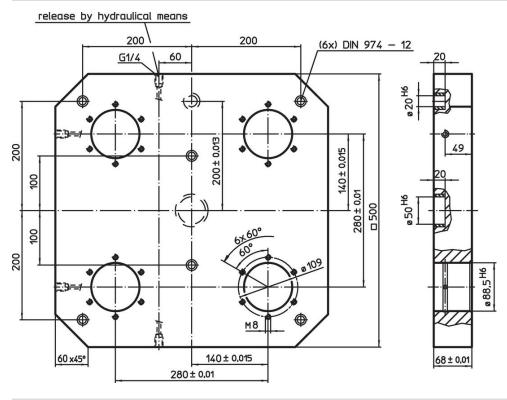

# Base Plates • for 4 single acting connecting elements

EH 1990.



# **Product Description**

### **Material**

· Aluminium Al

#### More information

#### **Notes**

Customized design on request.

## **Further products**

- Connecting Elements, hydraulically operated, single acting with lifting-off

  • Supporting Plates, with 4 connecting rings

### **Drawing**



### **Order information**

|   | i i  | Art. No. |
|---|------|----------|
|   | [kg] |          |
| ſ | 35   | 1990.170 |



Halder, Inc.

www.halderusa.com Page 1 of 2

Published on: 17.11.2024

# **Application example**



### Compliance

#### **RoHS** compliant

Contains lead - compliant according to exceptions 6a / 6b / 6c.

#### Contains SVHC substances >0,1% w/w

Contains lead - SVHC list [REACH] as of 27.06.2024.

### **Contains Proposition 65 substances**



Lead can cause cancer and reproductive harm from exposure https://www.P65Warnings.ca.gov/

Halder, Inc.

### **Free from Conflict Minerals**

This product does not contain any substances designated as "conflict minerals" such as tantalum, tin, gold or tungsten from the Democratic Republic of Congo or adjacent countries.



P