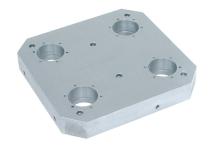

# Base Plates • for 4 single acting connecting elements

EH 1990.



# **Product Description**

### **Material**

· Aluminium Al

#### More information

#### **Notes**

Customized design on request.

## **Further products**

- Connecting Elements, hydraulically operated, single acting with lifting-off

  • Supporting Plates, with 4 connecting rings

### **Drawing**



### **Order information**

|   | i i  | Art. No. |
|---|------|----------|
|   | [kg] |          |
| ſ | 35   | 1990.170 |



Halder, Inc.

www.halderusa.com Page 1 of 2

Published on: 17.11.2024

# **Application example**



### Compliance

#### **RoHS** compliant

Contains lead - compliant according to exceptions 6a / 6b / 6c.

#### Contains SVHC substances >0,1% w/w

Contains lead - SVHC list [REACH] as of 27.06.2024.

### **Contains Proposition 65 substances**



Lead can cause cancer an