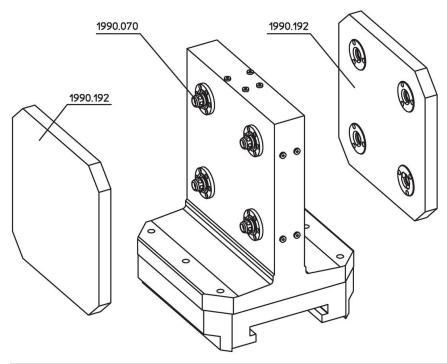

# **Application example**

## **Further products**

- Connecting Elements, hydraulically operated, single acting with lifting-off

  • Supporting Plates, with 4 connecting rings