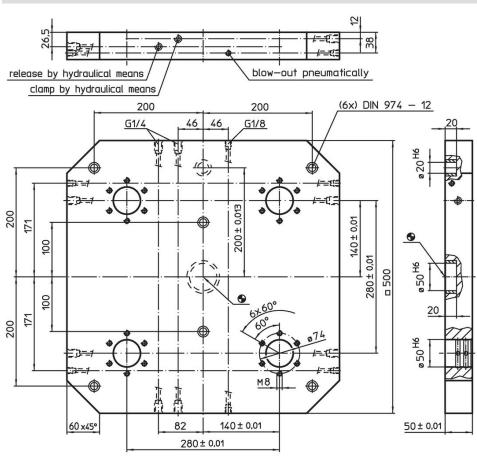

# **Base Plates ·** for 4 double acting connecting elements EH 1990.

# Product Description

Material

Aluminium AI