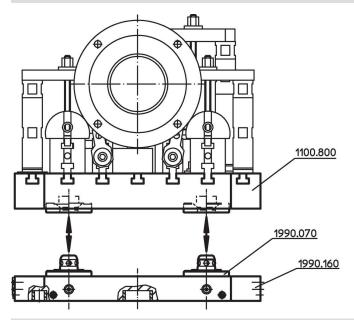

| 1990.160 |

# Application example



# Compliance

#### **RoHS compliant**

Contains lead - compliant according to exceptions 6a / 6b / 6c.

Contains SVHC substances >0,1% w/w Contains lead - SVHC list [REACH] as of 27.06.2024.

#### **Contains Proposition 65 substances**



Lead can cause cancer and reproductive harm from exposure https://www.P65Warnings.ca.gov/

### Free from Conflict Minerals

This product does not contain any substances designated as "conflict minerals" such as tantalum, tin, gold or tungsten from the Democratic Republic of Congo or adjacent countries.