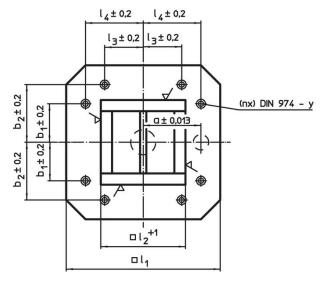

# Drawing

Halder, Inc.

# **Order information**

| Dimensions     |                |                |                |     |                |        |      |                | у    | For screws | Number of       | - I  | Art. No. |
|----------------|----------------|----------------|----------------|-----|----------------|--------|------|----------------|------|------------|-----------------|------|----------|
| I <sub>1</sub> | l <sub>2</sub> | l <sub>3</sub> | I <sub>4</sub> | h   | h <sub>1</sub> | а      | b₁   | b <sub>2</sub> |      |            | fastening holes | _    |          |
|                | +1             | ±0.2           | ±0.2           |     |                | ±0.013 | ±0.2 | ±0.2           |      |            | n               |      |          |
| [mm]           |                |                |                |     |                |        |      |                | [mm] | [mm]       |                 | [kg] |          |
| 400            | 231            | -              | 150            | 500 | 450            | 150    | 150  | -              | 12   | M12        | 4               | 134  | 1910.220 |
| 500            | 331            | -              | 200            | 650 | 595            | 200    | 200  | -              | 12   | M12        | 4               | 265  | 1910.240 |
| 630            | 451            | 200            | 300            | 800 | 740            | 200    | 200  | 300            | 16   | M16        | 8               | 427  | 1910.260 |