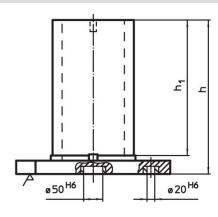

# Drawing

Halder, Inc.

# **Order information**

| Dimensions     |                |                |                |     |                |        |      |                | у    | For screws | Number of       | - I  | Art. No. |
|----------------|----------------|----------------|----------------|-----|----------------|--------|------|----------------|------|------------|-----------------|------|----------|
| I <sub>1</sub> | l <sub>2</sub> | l <sub>3</sub> | I <sub>4</sub> | h   | h <sub>1</sub> | а      | b₁   | b <sub>2</sub> |      |            | fastening holes | _    |          |
|                | +1             | ±0.2           | ±0.2           |     |                | ±0.013 | ±0.2 | ±0.2           |      |            | n               |      |          |
| [mm]           |                |                |                |     |                |        |      |                | [mm] | [mm]       |                 | [kg] |          |
| 400            | 231            | -              | 150            | 500 | 450            | 150    | 150  | -              | 12   | M12        | 4               | 134  | 1910.220 |
| 500            | 331            | -              | 200            | 650 | 595            | 200    | 200  | -              | 12   | M12        | 4               | 265  | 1910.240 |
| 630            | 451            | 200            | 300            | 800 | 740            | 200    | 200  | 300            | 16   | M16        | 8               | 427  | 1910.260 |