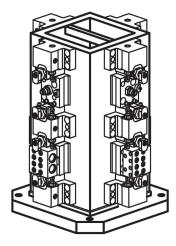

|                |                |                |     |                |        |      |                | [mm] | [mm]       |                 | [kg] |          |
| 400            | 231            | -              | 150            | 500 | 450            | 150    | 150  | -              | 12   | M12        | 4               | 134  | 1910.220 |
| 500            | 331            | -              | 200            | 650 | 595            | 200    | 200  | -              | 12   | M12        | 4               | 265  | 1910.240 |
| 630            | 451            | 200            | 300            | 800 | 740            | 200    | 200  | 300            | 16   | M16        | 8               | 427  | 1910.260 |



www.halderusa.com Page 1 of 2
Published on: 12.8.2024

# **Application example**



# Compliance

#### **RoHS** compliant

Contains lead - compliant according to exceptions 6a / 6b / 6c.

#### Contains SVHC substances >0,1% w/w

Contains lead - SVHC list [REACH] as of 27.06.2024.

# **Contains Proposition 65 substances**



Lead can cause cancer and reproductive harm from exposure https://www.P65Warnings.ca.gov/

#### **Free from Conflict Minerals**

This product does not contain any substances designated as "conflict minerals" such as tantalum, tin, gold or tungsten from the Democratic Republic of Congo or adjacent countries.



Halder, Inc.

Page 2 of 2 Published on: 12.8.2024

www.halderusa.com