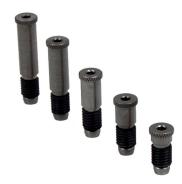

## **Product Description**

- · Five support heights
- For levelling the workpiece on the guideway
- · Ground to high accuracy

· Steel, case-hardened, ground

#### **Order information**

| Dimensions<br>h | ă   | Art. No. |
|-----------------|-----|----------|
| [mm]            | [9] |          |
| 23              | 9   | 1703.400 |
| 29              | 12  | 1703.410 |
| 34              | 16  | 1703.420 |
| 43              | 21  | 1703.430 |
| 48              | 24  | 1703.440 |