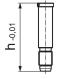

#### **Drawing**

#### **Order information**

| Dimensions<br>h | ă   | Art. No. |
|-----------------|-----|----------|
| [mm]            | [9] |          |
| 23              | 9   | 1703.400 |
| 29              | 12  | 1703.410 |
| 34              | 16  | 1703.420 |
| 43              | 21  | 1703.430 |
| 48              | 24  | 1703.440 |