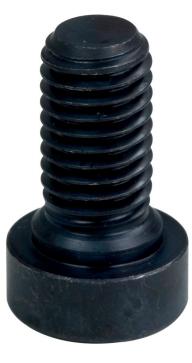

# Mounting Screws • for jaws EH 1701.

## **Material**

· Steel, tempered

# **Order information**

| Dimensions |    | <b>—</b> | Art. No. |
|------------|----|----------|----------|
| d          | I  | -        |          |
| [mm]       |    | [9]      |          |
| M10        | 23 | 16       | 1701.300 |