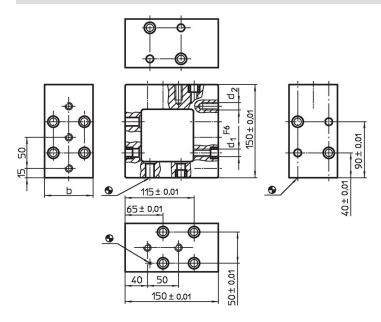

# Drawing

# **Order information**

| System | Dimensions |                |                | <b></b> | Art. No. |
|--------|------------|----------------|----------------|---------|----------|
|        | b          | d <sub>1</sub> | d <sub>2</sub> | -       |          |
|        | [mm]       |                |                | [9]     |          |
| L12    | 78         | 12             | M12            | 8177    | 1510.100 |
| L16    | 98         | 16             | M16            | 14597   | 1610.100 |