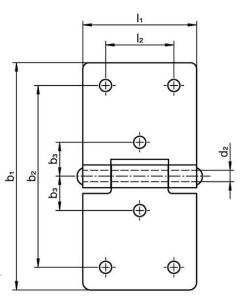

## Drawing

picture 1

picture 2 picture 3

## **Order information**

|                |                                                                |                | D              | imensio        | ns             |                | Holding force  | <b>I</b>       | Art. No.       |                |                |                |    |            |  |
|----------------|----------------------------------------------------------------|----------------|----------------|----------------|----------------|----------------|----------------|----------------|----------------|----------------|----------------|----------------|----|------------|--|
| b <sub>1</sub> | l <sub>1</sub>                                                 | b <sub>2</sub> | b <sub>3</sub> | d <sub>1</sub> | d <sub>2</sub> | d <sub>3</sub> | h <sub>1</sub> | h <sub>2</sub> | l <sub>2</sub> | F <sub>1</sub> | F <sub>2</sub> | F <sub>3</sub> | -  |            |  |
|                |                                                                |                |                |                |                |                | ~              |                |                | ~              | ~              | ~              |    |            |  |
|                |                                                                |                |                | [mm]           | [N]            |                |                | [g]            |                |                |                |                |    |            |  |
| with bor       | with bores for countersunk screws – picture 3, Stainless steel |                |                |                |                |                |                |                |                |                |                |                |    |            |  |
| 80             | 40                                                             | 65             | 12.5           | 5              | 4              | 8.3            | 8              | 2              | 25             | 1200           | 1000           | 1000           | 58 | 25165.0275 |  |