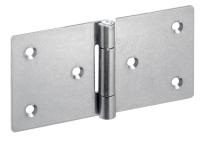

# **Hinges** • elongated on both sides 25165.0275

## **Product Description**

The different versions cover many applications that require a low load.

- These metal hinges are characterised by their simple design and the different versions:
- · without bores
- with bores
- with bores for countersunk screws

The version without bores can be assembled by welding or by inserting a specific drilling pattern.