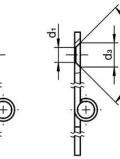

## Drawing

picture 1

picture 2 picture 3

## **Order information**

|                |                                                                |                | D              | imensio        | ns             |                | Holding force  | <b>I</b>       | Art. No.       |                |                |                |    |            |  |
|----------------|----------------------------------------------------------------|----------------|----------------|----------------|----------------|----------------|----------------|----------------|----------------|----------------|----------------|----------------|----|------------|--|
| b <sub>1</sub> | l <sub>1</sub>                                                 | b <sub>2</sub> | b <sub>3</sub> | d <sub>1</sub> | d <sub>2</sub> | d <sub>3</sub> | h <sub>1</sub> | h <sub>2</sub> | l <sub>2</sub> | F <sub>1</sub> | F <sub>2</sub> | F <sub>3</sub> | -  |            |  |
|                |                                                                |                |                |                |                |                | ~              |                |                | ~              | ~              | ~              |    |            |  |
|                |                                                                |                |                | [mm]           | [N]            |                |                | [g]            |                |                |                |                |    |            |  |
| with bor       | with bores for countersunk screws – picture 3, Stainless steel |                |                |                |                |                |                |                |                |                |                |                |    |            |  |
| 80             | 40                                                             | 65             | 12.5           | 5              | 4              | 8.3            | 8              | 2              | 25             | 1200           | 1000           | 1000           | 58 | 25165.0275 |  |