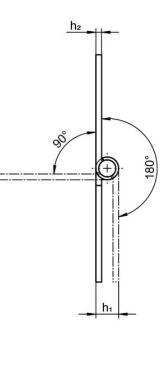

## Drawing

picture 1

picture 2 picture 3

## **Order information**

|                |                                                                |                | D              | imensio        | ns             |                | Holding force  | <b>I</b>       | Art. No.       |                |                |                |    |            |  |
|----------------|----------------------------------------------------------------|----------------|----------------|----------------|----------------|----------------|----------------|----------------|----------------|----------------|----------------|----------------|----|------------|--|
| b <sub>1</sub> | l <sub>1</sub>                                                 | b <sub>2</sub> | b <sub>3</sub> | d <sub>1</sub> | d <sub>2</sub> | d <sub>3</sub> | h <sub>1</sub> | h <sub>2</sub> | l <sub>2</sub> | F <sub>1</sub> | F <sub>2</sub> | F <sub>3</sub> | -  |            |  |
|                |                                                                |                |                |                |                |                | ~              |                |                | ~              | ~              | ~              |    |            |  |
|                |                                                                |                |                | [mm]           | [N]            |                |                | [g]            |                |                |                |                |    |            |  |
| with bor       | with bores for countersunk screws – picture 3, Stainless steel |                |                |                |                |                |                |                |                |                |                |                |    |            |  |
| 80             | 40                                                             | 65             | 12.5           | 5              | 4              | 8.3            | 8              | 2              | 25             | 1200           | 1000           | 1000           | 58 | 25165.0275 |  |