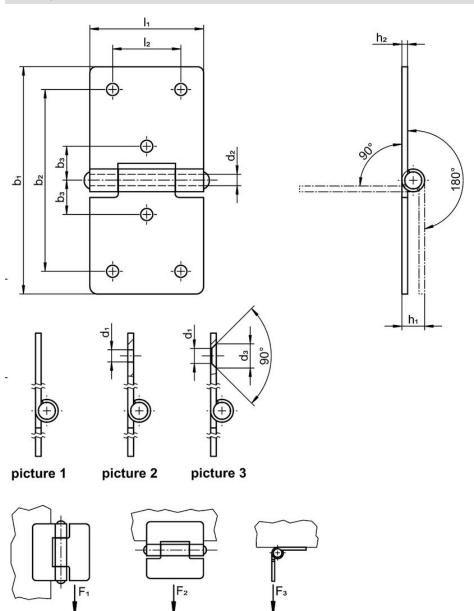

## **Drawing**

Halder, Inc.

www.halderusa.com Page 1 of 2

Published on: 12.8.2024

#### **Order information**

| Dimensions                                                     |                |                |                |    |                |                |                |                |                |                | Holding force  | I              | Art. No. |            |
|----------------------------------------------------------------|----------------|----------------|----------------|----|----------------|----------------|----------------|----------------|----------------|----------------|----------------|----------------|----------|------------|
| b <sub>1</sub>                                                 | I <sub>1</sub> | b <sub>2</sub> | b <sub>3</sub> | d₁ | d <sub>2</sub> | d <sub>3</sub> | h <sub>1</sub> | h <sub>2</sub> | l <sub>2</sub> | F <sub>1</sub> | F <sub>2</sub> | F <sub>3</sub> | _        |            |
|                                                                |                |                |                |    |                |                | ~              |                |                | ~              | ~              | ~              |          |            |
| [mm]                                                           |                |                |                |    |                |                |                |                |                | [N]            |                |                | [9]      |            |
| with bores for countersunk screws – picture 3, Stainless steel |                |                |                |    |                |                |                |                |                |                |                |                |          |            |
| 120                                                            | 60             | 96             | 18             | 5  | 6              | 8.3            | 10             | 2              | 36             | 1100           | 2500           | 1000           | 136      | 25165.0210 |