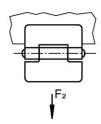

### **Order information**

|                                         |                |                | Dimensi        | ons            |                | Holding force  |                |                | I              | Art. No.       |  |  |
|-----------------------------------------|----------------|----------------|----------------|----------------|----------------|----------------|----------------|----------------|----------------|----------------|--|--|
| b <sub>1</sub>                          | I <sub>1</sub> | b <sub>2</sub> | d <sub>1</sub> | d <sub>2</sub> | h <sub>1</sub> | h <sub>2</sub> | l <sub>2</sub> | F <sub>1</sub> | F <sub>2</sub> | F <sub>3</sub> |  |  |
|                                         |                |                |                |                | ~              |                |                | ~              | ~              | ~              |  |  |
|                                         |                |                | [mm]           | l              |                |                | [N]            |                | [9]            |                |  |  |
| with bores – picture 2, Stainless steel |                |                |                |                |                |                |                |                |                |                |  |  |
|                                         |                |                |                |                |                |                |                |                |                |                |  |  |