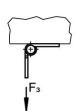

### **Order information**

|                                         |                |                | Dimensi        | ons            |                | Holding force  |                |                | I              | Art. No.       |  |  |
|-----------------------------------------|----------------|----------------|----------------|----------------|----------------|----------------|----------------|----------------|----------------|----------------|--|--|
| b <sub>1</sub>                          | I <sub>1</sub> | b <sub>2</sub> | d <sub>1</sub> | d <sub>2</sub> | h <sub>1</sub> | h <sub>2</sub> | l <sub>2</sub> | F <sub>1</sub> | F <sub>2</sub> | F <sub>3</sub> |  |  |
|                                         |                |                |                |                | ~              |                |                | ~              | ~              | ~              |  |  |
|                                         |                |                | [mm]           | l              |                |                | [N]            |                | [9]            |                |  |  |
| with bores – picture 2, Stainless steel |                |                |                |                |                |                |                |                |                |                |  |  |
|                                         |                |                |                |                |                |                |                |                |                |                |  |  |