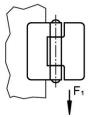

### **Order information**

|                                         |                |                | Dimensi        | ons            |                | Holding force  |                |                | I              | Art. No.       |  |  |
|-----------------------------------------|----------------|----------------|----------------|----------------|----------------|----------------|----------------|----------------|----------------|----------------|--|--|
| b <sub>1</sub>                          | I <sub>1</sub> | b <sub>2</sub> | d <sub>1</sub> | d <sub>2</sub> | h <sub>1</sub> | h <sub>2</sub> | l <sub>2</sub> | F <sub>1</sub> | F <sub>2</sub> | F <sub>3</sub> |  |  |
|                                         |                |                |                |                | ~              |                |                | ~              | ~              | ~              |  |  |
|                                         |                |                | [mm]           | l              |                |                | [N]            |                | [9]            |                |  |  |
| with bores – picture 2, Stainless steel |                |                |                |                |                |                |                |                |                |                |  |  |
|                                         |                |                |                |                |                |                |                |                |                |                |  |  |