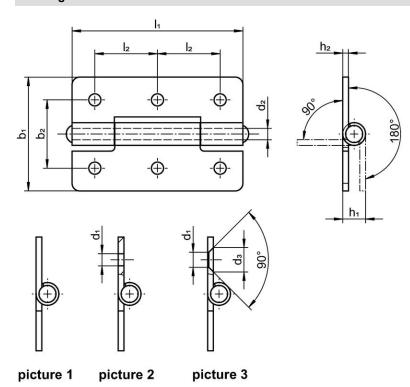

### **Order information**

|                                         |                |                | Dimensi        | ons            |                | Holding force  |                |                | I              | Art. No.       |  |  |
|-----------------------------------------|----------------|----------------|----------------|----------------|----------------|----------------|----------------|----------------|----------------|----------------|--|--|
| b <sub>1</sub>                          | I <sub>1</sub> | b <sub>2</sub> | d <sub>1</sub> | d <sub>2</sub> | h <sub>1</sub> | h <sub>2</sub> | l <sub>2</sub> | F <sub>1</sub> | F <sub>2</sub> | F <sub>3</sub> |  |  |
|                                         |                |                |                |                | ~              |                |                | ~              | ~              | ~              |  |  |
|                                         |                |                | [mm]           | l              |                |                | [N]            |                | [9]            |                |  |  |
| with bores – picture 2, Stainless steel |                |                |                |                |                |                |                |                |                |                |  |  |
|                                         |                |                |                |                |                |                |                |                |                |                |  |  |