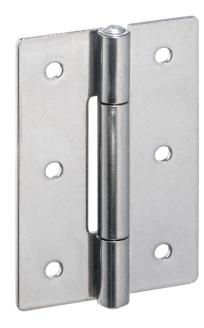

# **Product Description**

The different versions cover many applications that require a low load.

These metal hinges are characterised by their simple design and the different versions:

- · without bores
- with bores
- with bores for countersunk screws

The version without bores can be assembled by welding or by inserting a specific drilling pattern.

### Body

Stainless steel 1.4301

### Axis

· Stainless steel 1.4301