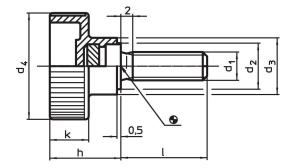

#### Screw

Stainless steel 1.4567

Drawing

# Order information

| Dimensions      |      |                |                |    |      |      |      |      | Ĩ   | Art. No.   |
|-----------------|------|----------------|----------------|----|------|------|------|------|-----|------------|
| d <sub>1</sub>  | 1    | d <sub>2</sub> | d <sub>3</sub> | d4 | h    | k    | min. | max. |     |            |
|                 | [mm] |                |                |    |      |      | [°C] |      | [g] |            |
| Stainless steel |      |                |                |    |      |      |      |      |     |            |
| M10             | 25   | 16             | 18             | 36 | 22.5 | 12.5 | -30  | 80   | 31  | 24830.0272 |