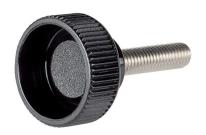

# Knurled Thumb Screws • plastic 24830.0267

#### Material

- Handle
- Thermoplastic PA, black

#### Screw

Stainless steel 1.4567

Drawing