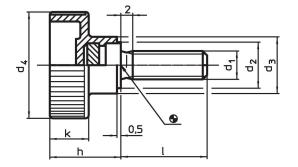

#### Screw

Stainless steel 1.4567

Drawing

## Order information

| Dimensions      |      |                |                |    |      |    | <u>.</u> |      | Ĩ   | Art. No.   |
|-----------------|------|----------------|----------------|----|------|----|----------|------|-----|------------|
| d <sub>1</sub>  | I I  | d <sub>2</sub> | d <sub>3</sub> | d4 | h    | k  | min.     | max. |     |            |
|                 | [mm] |                |                |    |      |    | [°C]     |      | [g] |            |
| Stainless steel |      |                |                |    |      |    |          |      |     |            |
| M8              | 40   | 14             | 16             | 30 | 19.5 | 11 | -30      | 80   | 20  | 24830.0267 |