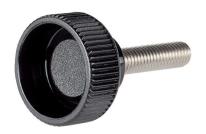

# Knurled Thumb Screws • plastic 24830.0264

#### Material

- Handle
- Thermoplastic PA, black

#### Screw

Stainless steel 1.4567

Drawing