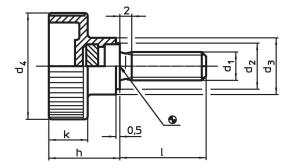

#### Screw

Stainless steel 1.4567

Drawing

## Order information

| Dimensions      |      |                |                |    |      |    | <u></u> |      | Ĩ   | Art. No.   |
|-----------------|------|----------------|----------------|----|------|----|---------|------|-----|------------|
| d <sub>1</sub>  | I    | d <sub>2</sub> | d <sub>3</sub> | d4 | h    | k  | min.    | max. |     |            |
|                 | [mm] |                |                |    |      |    | [°C]    |      | [g] |            |
| Stainless steel |      |                |                |    |      |    |         |      |     |            |
| M8              | 25   | 14             | 16             | 30 | 19.5 | 11 | -30     | 80   | 17  | 24830.0264 |