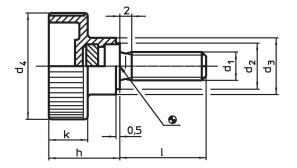

# Order information

| Dimensions      |      |                |                |    |      |     | <b>a</b> |      | Ĭ   | Art. No.   |
|-----------------|------|----------------|----------------|----|------|-----|----------|------|-----|------------|
| d <sub>1</sub>  | 1    | d <sub>2</sub> | d <sub>3</sub> | d4 | h    | k   | min.     | max. |     |            |
|                 | [mm] |                |                |    |      |     | [°C]     |      | [g] |            |
| Stainless steel |      |                |                |    |      |     |          |      |     |            |
| M6              | 10   | 12             | 14             | 24 | 16.5 | 9.5 | -30      | 80   | 7   | 24830.0250 |