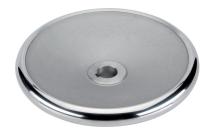

# **Product Description**

There are gripping indentations on the rear sides.

Hub machined; rim turned and mirror-finished on all sides, non-machined surfaces cleanly blasted.

#### Handwheel

· Aluminium permanent-mould casting