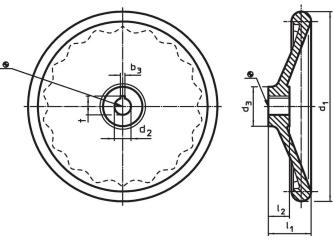

## **Drawing**

The orientation of the hub keyway may be different than shown in the drawing.

## **Order information**

| Dimensions           |                    |                |                     |                | Hub keyway, DIN 6885 sheet 1 |      | 1   | Art. No. |
|----------------------|--------------------|----------------|---------------------|----------------|------------------------------|------|-----|----------|
| d₁                   | <b>d₂</b><br>H7    | d <sub>3</sub> | l <sub>1</sub><br>~ | l <sub>2</sub> | b <sub>3</sub>               | t    | _   |          |
| [mm]                 |                    |                |                     |                | [mm]                         |      |     |          |
|                      |                    | [mm]           |                     |                |                              | [mm] | [g] |          |
| without steel bushin | ng, form N, with I |                |                     |                |                              | [mm] | [g] |          |