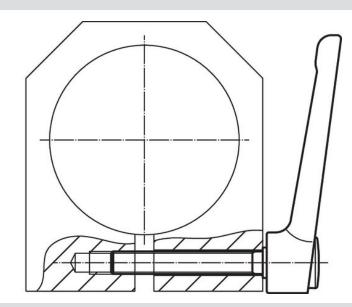

#### **Order information**

| Dimensions     |                |                |                |                |                |                |                |                |      |      | I   | Art. No.   |
|----------------|----------------|----------------|----------------|----------------|----------------|----------------|----------------|----------------|------|------|-----|------------|
| d <sub>1</sub> | d <sub>2</sub> | I <sub>1</sub> | d <sub>3</sub> | h <sub>1</sub> | h <sub>2</sub> | h <sub>3</sub> | h <sub>4</sub> | l <sub>2</sub> | min. | max. |     |            |
|                |                |                |                | [mm]           |                |                |                |                | [°C] |      | [g] |            |
| silver         |                |                |                |                |                |                |                |                |      |      |     |            |
| 32             | M10            | 25             | 16             | 29.5           | 2              | 2.5            | 41.5           | 120            | -30  | 80   | 208 | 24441.0855 |