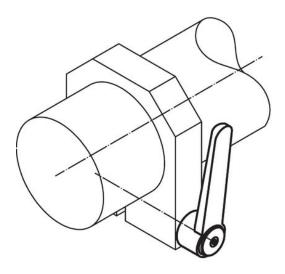

# **Drawing**

Halder, Inc.

#### **Order information**

| Dimensions     |                |                |                |                |                |                |                |                |      |      | I   | Art. No.   |
|----------------|----------------|----------------|----------------|----------------|----------------|----------------|----------------|----------------|------|------|-----|------------|
| d <sub>1</sub> | d <sub>2</sub> | I <sub>1</sub> | d <sub>3</sub> | h <sub>1</sub> | h <sub>2</sub> | h <sub>3</sub> | h <sub>4</sub> | l <sub>2</sub> | min. | max. |     |            |
|                |                |                |                | [mm]           |                |                |                |                | [°C] |      | [g] |            |
| silver         |                |                |                |                |                |                |                |                |      |      |     |            |
| 32             | M10            | 25             | 16             | 29.5           | 2              | 2.5            | 41.5           | 120            | -30  | 80   | 208 | 24441.0855 |