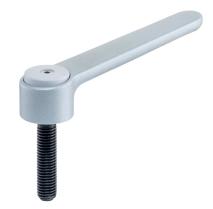

### **Product Description**

Adjustable flat tension levers are used when the swivel range is limited or a specific lever position is required.

Adjustable flat tension levers are characterised by their low construction height and are particularly suitable for use in restricted spaces or when the lever should not overhang.

#### Lever

• Zinc die-cast, plastic coated, silver, similar to RAL 9006, matt structure