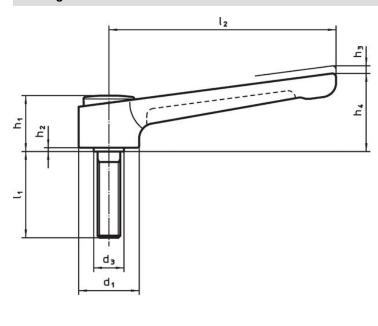

#### **Order information**

| Dimensions     |                |                |                |                |                |                |                |                |      |      | I   | Art. No.   |
|----------------|----------------|----------------|----------------|----------------|----------------|----------------|----------------|----------------|------|------|-----|------------|
| d <sub>1</sub> | d <sub>2</sub> | I <sub>1</sub> | d <sub>3</sub> | h <sub>1</sub> | h <sub>2</sub> | h <sub>3</sub> | h <sub>4</sub> | l <sub>2</sub> | min. | max. |     |            |
|                |                |                |                | [mm]           |                |                |                |                | [°C] |      | [g] |            |
| silver         |                |                |                |                |                |                |                |                |      |      |     |            |
| 32             | M10            | 25             | 16             | 29.5           | 2              | 2.5            | 41.5           | 120            | -30  | 80   | 208 | 24441.0855 |