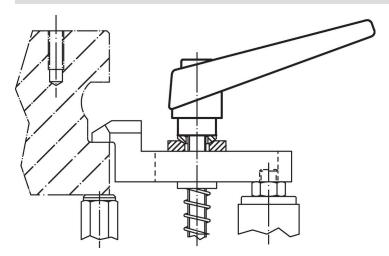

-------|----------------|-------|----------------|----------------|----------------|----|----------------|-----|------------|
| d <sub>1</sub> | d <sub>2</sub> | I <sub>1</sub> | $d_3$ | h <sub>1</sub> | h <sub>2</sub> | h <sub>3</sub> | h₄ | l <sub>2</sub> |     |            |
|                |                |                | '     | [mm]           |                |                |    |                | [9] |            |
| orange         |                |                |       |                |                |                |    |                |     |            |
| 30             | M16            | 80             | 23    | 50.5           | 12             | 5              | 76 | 108            | 407 | 24400.0681 |



Halder, Inc. www.halderusa.com

# **Application example**



# Compliance

#### **RoHS** compliant

Contains lead - compliant according to exceptions 6a / 6b / 6c.

# Contains SVHC substances >0,1% w/w

Contains lead - SVHC list [REACH] as of 23.01.2024.

### **Contains Proposition 65 substances**



Lead can cause cancer and reproductive harm from exposure https://www.P65Warnings.ca.gov/

# Free from Conflict Minerals

This product does not contain any substances designated as "conflict minerals" such as tantalum, tin, gold or tungsten from the Democratic Republic of Congo or adjacent countries.



Halder, Inc. www.halderusa.com Page 2 of 2

Published on: 4.2.2024