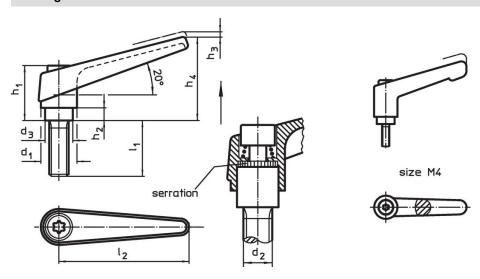

### **Drawing**

# **Order information**

| Dimensions     |                |                |       |                |                |                |    |                | I   | Art. No.   |
|----------------|----------------|----------------|-------|----------------|----------------|----------------|----|----------------|-----|------------|
| d <sub>1</sub> | d <sub>2</sub> | I <sub>1</sub> | $d_3$ | h <sub>1</sub> | h <sub>2</sub> | h <sub>3</sub> | h₄ | l <sub>2</sub> |     |            |
|                |                |                | '     | [mm]           |                |                |    |                | [9] |            |
| orange         |                |                |       |                |                |                |    |                |     |            |
| 30             | M16            | 80             | 23    | 50.5           | 12             | 5              | 76 | 108            | 407 | 24400.0681 |