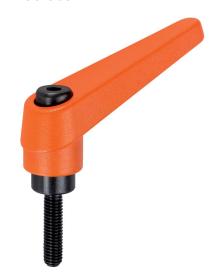

#### Lever

 Zinc die-cast, plastic coated, orange similar to RAL 2004, matt structure

#### Inner parts

• Steel, blackened, quality 5.8

# Screw

• Steel, blackened, quality 5.8