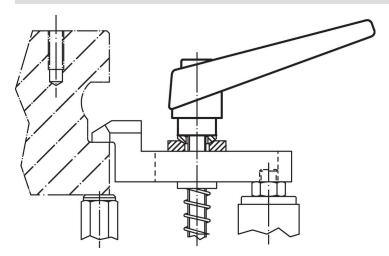

---|----------------|-----|------------|
| d <sub>1</sub> | d <sub>2</sub> | l <sub>1</sub> | d <sub>3</sub> | h <sub>1</sub> | h <sub>2</sub> | h <sub>3</sub> | h <sub>4</sub> | l <sub>2</sub> | _   |            |
|                | [mm]           |                |                |                |                |                |                |                | [g] |            |
| black          |                |                |                |                |                |                |                |                |     |            |
| 30             | M16            | 63             | 23             | 50.5           | 12             | 5              | 76             | 108            | 386 | 24400.0674 |



Halder, Inc. www.halderusa.com

## **Application example**



## Compliance

#### **RoHS** compliant

Contains lead - compliant according to exceptions 6a / 6b / 6c.

## Contains SVHC substances >0,1% w/w

Contains lead - SVHC list [REACH] as of 23.01.2024.

#### **Contains Proposition 65 substances**



Lead can cause cancer and reproductive harm from exposure https://www.P65Warnings.ca.gov/

## Free from Conflict Minerals

This product does not contain any substances designated as "conflict minerals" such as tantalum, tin, gold or tungsten from the Democratic Republic of Congo or adjacent countries.



Halder, Inc. www.halderusa.com Page 2 of 2

Published on: 4.2.2024