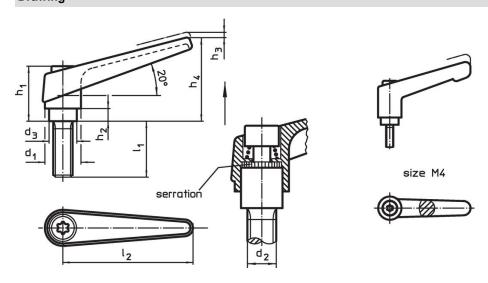

## **Drawing**

## **Order information**

| Dimensions     |                |                |                |                |                |                |                |                | I   | Art. No.   |
|----------------|----------------|----------------|----------------|----------------|----------------|----------------|----------------|----------------|-----|------------|
| d <sub>1</sub> | d <sub>2</sub> | l <sub>1</sub> | d <sub>3</sub> | h <sub>1</sub> | h <sub>2</sub> | h <sub>3</sub> | h <sub>4</sub> | l <sub>2</sub> | _   |            |
|                | [mm]           |                |                |                |                |                |                |                | [g] |            |
| black          |                |                |                |                |                |                |                |                |     |            |
| 30             | M16            | 63             | 23             | 50.5           | 12             | 5              | 76             | 108            | 386 | 24400.0674 |