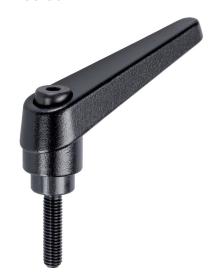

### **Product Description**

Adjustable clamping levers find versatile applications when the area of use is confined or a specific lever position is required.

#### Lever

 Zinc die-cast, plastic coated, black, similar to RAL 9005, matt structure

#### Inner parts

• Steel, blackened, quality 5.8

## Screw

• Steel, blackened, quality 5.8

#### Operation

**By lifting the lever** the serrations are disengaged. The lever can be positioned by the serrations. On releasing the lever, the serrations are automatically re-engaged.