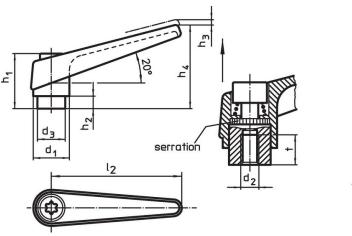

# Operation

**By lifting the lever** the serrations are disengaged. The lever can be positioned by the serrations. On releasing the lever, the serrations are automatically re-engaged.

## Notes

The threaded portion can be exchanged.

| Dimensions     |                |                |                |                |                |    |                |    | T   | Art. No.   |
|----------------|----------------|----------------|----------------|----------------|----------------|----|----------------|----|-----|------------|
| d <sub>1</sub> | d <sub>2</sub> | d <sub>3</sub> | h <sub>1</sub> | h <sub>2</sub> | h <sub>3</sub> | h4 | l <sub>2</sub> | t  | _   |            |
|                |                |                |                |                |                |    |                | 2  |     |            |
|                | [mm]           |                |                |                |                |    |                |    |     |            |
| orange         |                |                |                |                |                |    |                |    |     |            |
| 30             | M12            | 23             | 50.5           | 12             | 5              | 76 | 108            | 22 | 286 | 24390.0611 |