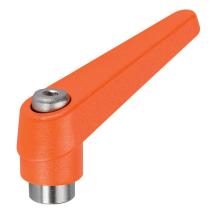

# Adjustable Clamping Levers • inner parts from stainless steel, with female thread 24390.0611

# **Product Description**

Adjustable clamping levers with rust-proof inner parts. Suitable for multiple applications, e.g. medical environments, chemical industry, and so on.

#### Lever

• Zinc die-cast, plastic coated, orange similar to RAL 2004, matt structure

#### Threaded part

Stainless steel 1.4305

### Inner parts

Stainless steel 1.4305