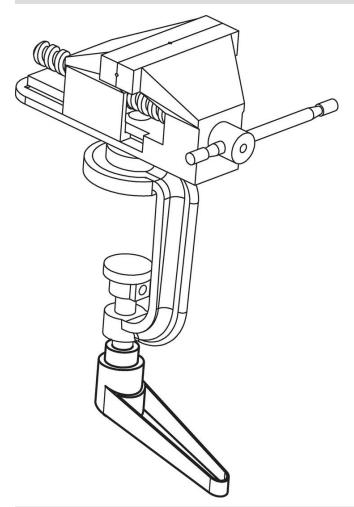

-|-----|------------|
| d <sub>1</sub> | d <sub>2</sub> | d <sub>3</sub> | h <sub>1</sub> | h <sub>2</sub> | h <sub>3</sub> | h4 | l <sub>2</sub> | t  | _   |            |
|                |                |                |                |                |                |    |                | 2  |     |            |
|                | [mm]           |                |                |                |                |    |                |    |     |            |
| orange         |                |                |                |                |                |    |                |    |     |            |
| 30             | M12            | 23             | 50.5           | 12             | 5              | 76 | 108            | 22 | 286 | 24390.0611 |

# **Application example**



# Compliance

# **RoHS compliant**

Contains lead - compliant according to exceptions 6a / 6b / 6c.

Contains SVHC substances >0,1% w/w Contains lead - SVHC list [REACH] as of 27.06.2024.

# **Contains Proposition 65 substances**



Lead can cause cancer and reproductive harm from exposure https://www.P65Warnings.ca.gov/

## **Free from Conflict Minerals**

This product does not contain any substances designated as "conflict minerals" such as tantalum, tin, gold or tungsten from the Democratic Republic of Congo or adjacent countries.