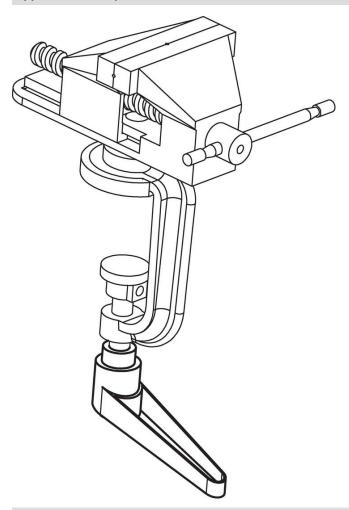

--|----------------|----------------|-----|-----|------------|
| d <sub>1</sub> | d <sub>2</sub> | d <sub>3</sub> | h <sub>1</sub> | h <sub>2</sub> | h <sub>3</sub> | h <sub>4</sub> | l <sub>2</sub> | t ≥ | _   |            |
| [mm]           |                |                |                |                |                |                |                |     | [g] |            |
| orange         |                |                |                |                |                |                |                |     |     |            |
| 25             | M10            | 19             | 43             | 11             | 4              | 63             | 89             | 17  | 175 | 24390.0511 |



www.halderusa.com Page 1 of 2 Published on: 12.8.2024

# **Application example**



# Compliance

# **RoHS** compliant

Contains lead - compliant according to exceptions 6a / 6b / 6c.

# Contains SVHC substances >0,1% w/w

Contains lead - SVHC list [REACH] as of 27.06.2024.

# **Contains Proposition 65 substances**



Lead can cause cancer and reproductive harm from exposure https://www.P65Warnings.ca.gov/

#### **Free from Conflict Minerals**

This product does not contain any substances designated as "conflict minerals" such as tantalum, tin, gold or tungsten from the Democratic Republic of Congo or adjacent countries.



www.halderusa.com Page 2 of 2
Published on: 12.8.2024

Halder, Inc.