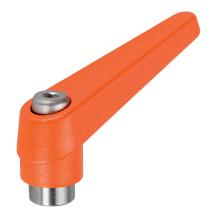

# **Product Description**

Adjustable clamping levers with rust-proof inner parts. Suitable for multiple applications, e.g. medical environments, chemical industry, and so on.

#### Lever

· Zinc die-cast, plastic coated, orange similar to RAL 2004, matt structure