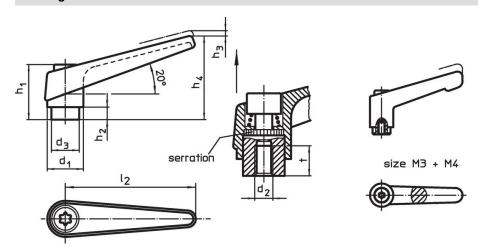

# **Drawing**

Halder, Inc.

# **Order information**

| Dimensions     |                |                |                |                |                |                |                |     | 74  | Art. No.   |
|----------------|----------------|----------------|----------------|----------------|----------------|----------------|----------------|-----|-----|------------|
| d <sub>1</sub> | d <sub>2</sub> | d <sub>3</sub> | h <sub>1</sub> | h <sub>2</sub> | h <sub>3</sub> | h <sub>4</sub> | l <sub>2</sub> | t ≥ | _   |            |
| [mm]           |                |                |                |                |                |                |                |     | [g] |            |
| orange         |                |                |                |                |                |                |                |     |     |            |
| 25             | M10            | 19             | 43             | 11             | 4              | 63             | 89             | 17  | 175 | 24390.0511 |