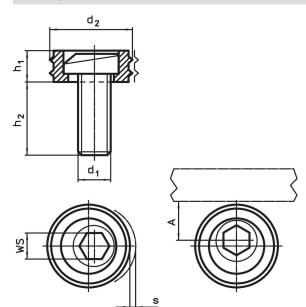

### Drawing

### **Order information**

| Dimensions     |                |                |                |     |      | WS   | Clamping | Tightening | T.  | Art. No.   |
|----------------|----------------|----------------|----------------|-----|------|------|----------|------------|-----|------------|
| d <sub>1</sub> | d <sub>2</sub> | h <sub>1</sub> | h <sub>2</sub> | s   |      |      | force    | torque     | _   |            |
|                |                |                |                |     |      |      | max.     | max.       |     |            |
| [mm]           |                |                |                |     | [mm] | [mm] | [kN]     | [Nm]       | [g] |            |
| M16            | 30.1           | 12.7           | 26.8           | 2.5 | 15   | 12   | 26.7     | 135        | 92  | 23270.0216 |