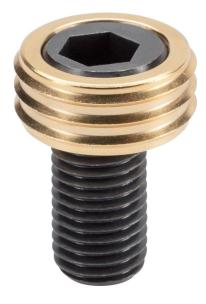

# Eccentric Clamping Washers 23270.0216

#### **Product Description**

The eccentric clamping washers are especially suitable for the clamping of raw parts, e.g. cut-off portions, cast iron parts and forgings.

#### Material

Eccentric screw

Steel

# Body

· Steel, case-hardened