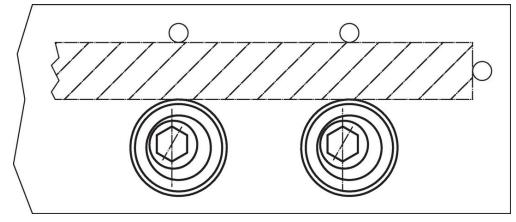

|                |                |     |      | WS   | Clamping | Tightening | T.  | Art. No.   |
|----------------|----------------|----------------|----------------|-----|------|------|----------|------------|-----|------------|
| d <sub>1</sub> | d <sub>2</sub> | h <sub>1</sub> | h <sub>2</sub> | s   |      |      | force    | torque     | _   |            |
|                |                |                |                |     |      |      | max.     | max.       |     |            |
| [mm]           |                |                |                |     | [mm] | [mm] | [kN]     | [Nm]       | [g] |            |
| M16            | 30.1           | 12.7           | 26.8           | 2.5 | 15   | 12   | 26.7     | 135        | 92  | 23270.0216 |

## Application example



### Compliance

Compliant according to Directive 2011/65/EU and Directive 2015/863.

No SVHC substances with more than 0.1% w/w contained - SVHC list [REACH] as of 23.01.2024.

No Proposition 65 substances included. https://www.P65Warnings.ca.gov/