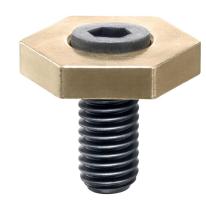

# **Product Description**

These clamps have a high clamping force for low clamping heights. The body from brass provides a gentle but safe clamping.

#### **Body**

Brass

### **Eccentric screw**

Steel