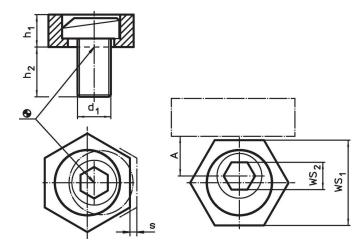

# **Drawing**

# **Order information**

| Dimensions     |                |                |   | Α    | ws   |                 | Clamping | Tightening | I   | Art. No. |
|----------------|----------------|----------------|---|------|------|-----------------|----------|------------|-----|----------|
| d <sub>1</sub> | h <sub>1</sub> | h <sub>2</sub> | s |      | WS₁  | WS <sub>2</sub> | force    | torque     | _   |          |
|                |                |                |   |      |      |                 | max.     | max.       |     |          |
| [mm]           |                |                |   | [mm] | [mm] |                 | [kN]     | [Nm]       | [g] |          |
| Brass          |                |                |   |      |      |                 |          |            |     |          |
|                |                |                |   |      |      |                 |          |            |     |          |

### Notes

The head of the eccentric screw can slightly protrude from the body (h<sub>1</sub>).