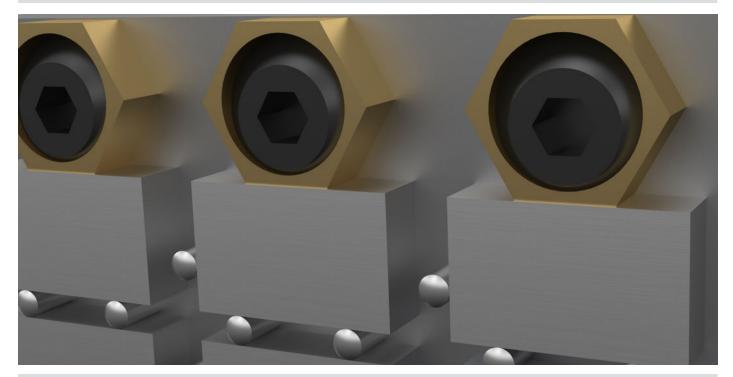

--------|----------|------------|-----|----------|
| d <sub>1</sub> | h <sub>1</sub> | h <sub>2</sub> | s |      | WS₁  | WS <sub>2</sub> | force    | torque     | _   |          |
|                |                |                |   |      |      |                 | max.     | max.       |     |          |
| [mm]           |                |                |   | [mm] | [mm] |                 | [kN]     | [Nm]       | [g] |          |
| Brass          |                |                |   |      |      |                 |          |            |     |          |
|                |                |                |   |      |      |                 |          |            |     |          |



Halder, Inc.

www.halderusa.com Page 1 of 2 Published on: 27.5.2024

# **Application example**



# Compliance

### **RoHS** compliant

Compliant according to Directive 2011/65/EU and Directive 2015/863.

#### Does not contain SVHC substances

No SVHC substances with more than 0.1% w/w contained - SVHC list [REACH] as of 23.01.2024.

Halder, Inc.

# **Does not contain Proposition 65 substances**

No Proposition 65 substances included. https://www.P65Warnings.ca.gov/

#### **Free from Conflict Minerals**

This product does not contain any substances designated as "conflict minerals" such as tantalum, tin, gold or tungsten from the Democratic Republic of Congo or adjacent countries.



www.halderusa.com Page 2 of 2
Published on: 27.5.2024