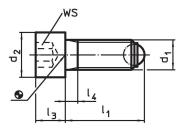

# Drawing

#### **Order information**

| Dimensions   d <sub>1</sub> l <sub>2</sub> l <sub>3</sub> l <sub>4</sub> Ball diameter   ~ |      |    |    |   |    | ws | Load capacity<br>for static load <sup>1)</sup><br>max. | Ť.  | Art. No.   |
|--------------------------------------------------------------------------------------------|------|----|----|---|----|----|--------------------------------------------------------|-----|------------|
| [mm]                                                                                       |      |    |    |   |    |    | [kN]                                                   | [g] |            |
| round ball, Stainless steel                                                                |      |    |    |   |    |    |                                                        |     |            |
| M16                                                                                        | 63.3 | 24 | 16 | 6 | 12 | 14 | 60                                                     | 122 | 22710.0794 |