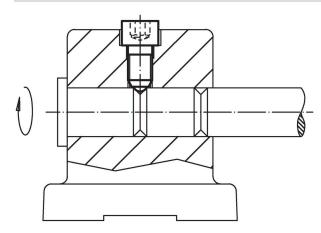

-|--------------------------------------------------------|-----|------------|
| [mm]                                                                                       |      |    |    |   |    |    | [kN]                                                   | [g] |            |
| round ball, Stainless steel                                                                |      |    |    |   |    |    |                                                        |     |            |
| M16                                                                                        | 63.3 | 24 | 16 | 6 | 12 | 14 | 60                                                     | 122 | 22710.0794 |

<sup>1)</sup> Statements on load capacity are not valid for the stainless steel type.

# **Application example**



# Compliance

# **RoHS compliant**

Compliant according to Directive 2011/65/EU and Directive 2015/863.

# Does not contain SVHC substances

No SVHC substances with more than 0.1% w/w contained - SVHC list [REACH] as of 27.06.2024.

# Does not contain Proposition 65 substances

No Proposition 65 substances included. https://www.P65Warnings.ca.gov/

#### Free from Conflict Minerals

This product does not contain any substances designated as "conflict minerals" such as tantalum, tin, gold or tungsten from the Democratic Republic of Congo or adjacent countries.