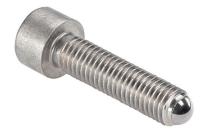

# Ball-Ended Thrust Screws • headed, round ball 22710.0794

#### **Product Description**

Ball-ended thrust screws can also be used for positioning and clamping, tightening or supporting of non-parallel surfaces.

### Ball

Stainless steel, hardened

#### Screw

Stainless steel 1.4305