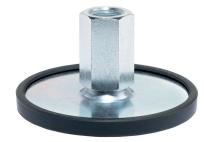

# **Product Description**

The support legs are universally usable as adjustable legs.

In this version with a rubber cap, sensitive support surfaces are protected, and slipping is

The plate is screwed to the threaded pin and nut by a stainless steel fastening screw, and is also glued.

# Rubber cap

· Rubber, black

· Steel, zinc-plated by galvanization,

#### Lock nut

· Steel, zinc-coated by galvanisation, passivated, ISO 4032

· Steel, zinc-plated by galvanization, passivated