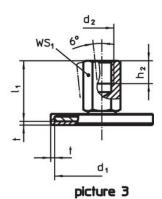

# **Drawing**

# **Order information**

| Dimensions                            |                |                |                |   | WS <sub>1</sub> | I   | Art. No.   |
|---------------------------------------|----------------|----------------|----------------|---|-----------------|-----|------------|
| d <sub>1</sub>                        | d <sub>2</sub> | I <sub>1</sub> | h <sub>2</sub> | t |                 | _   |            |
| [mm]                                  |                |                |                |   | [mm]            | [9] |            |
| with female thread – picture 3, Steel |                |                |                |   |                 |     |            |
| 80                                    | M10            | 29             | 10             | 2 | 14              | 159 | 22593.1170 |