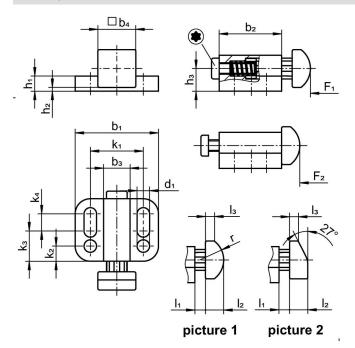

#### Drawing

#### **Order information**

|                | Dimensions                                                      |                |                |                |                |                   |                |            |                |                |    |    |                |                |   | Stroke | Spring load |     | load <sup>1)</sup> | Ĩ   | Art. No. |
|----------------|-----------------------------------------------------------------|----------------|----------------|----------------|----------------|-------------------|----------------|------------|----------------|----------------|----|----|----------------|----------------|---|--------|-------------|-----|--------------------|-----|----------|
| b <sub>1</sub> | d <sub>1</sub>                                                  | b <sub>2</sub> | b <sub>3</sub> | b <sub>4</sub> | h <sub>1</sub> | <b>h₂</b><br>+0.5 | h <sub>3</sub> | <b>k</b> 1 | k <sub>2</sub> | k <sub>3</sub> | k4 | I1 | l <sub>2</sub> | I <sub>3</sub> | r | S      |             | F1  | F <sub>2</sub>     |     |          |
|                | [mm]                                                            |                |                |                |                |                   |                |            |                |                |    |    |                |                |   | [mm]   |             | [N] |                    | [g] |          |
| nlung          | plunger rounded, heavy spring load – picture 1, Stainless steel |                |                |                |                |                   |                |            |                |                |    |    |                |                |   |        |             |     |                    |     |          |
| plung          |                                                                 |                |                |                |                |                   |                |            |                |                |    |    |                |                |   |        |             |     |                    |     |          |