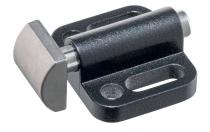

#### **Product Description**

The spring push plungers are used for simple and secure positioning of workpieces or components on stops and support points.

The spring push plunger is designed with a thrust pad that can be rotated 4 x  $90^{\circ}$  depending on the application.

Below  $h_2$ , a pull-down effect is created when the thrust pad is installed in the appropriate position.