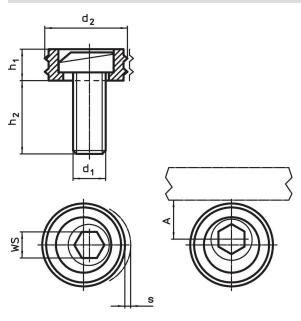

## **Drawing**

## **Order information**

| Dimensions |                |      |                |     | Α    | ws   | Clamping | Tightening | ă.  | Art. No.   |
|------------|----------------|------|----------------|-----|------|------|----------|------------|-----|------------|
| d₁         | d <sub>2</sub> | h₁   | h <sub>2</sub> | s   |      |      | force    | torque     | _   |            |
|            |                |      |                |     |      |      | max.     | max.       |     |            |
| [mm]       |                |      |                |     | [mm] | [mm] | [kN]     | [Nm]       | [g] |            |
| M10        | 20.6           | 6.4  | 16.0           | 1.6 | 10.3 | 7    | 9.0      | 26         | 23  | 23270.0210 |
| M12        | 25.4           | 9.6  | 22.5           | 2.0 | 12.7 | 8    | 17.8     | 88         | 41  | 23270.0212 |
| M16        | 30.1           | 12.7 | 26.8           | 2.5 | 15.0 | 12   | 26.7     | 135        | 92  | 23270.0216 |