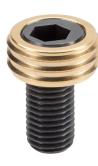

## **Product Description**

The eccentric clamping washers are especially suitable for the clamping of raw parts, e.g. cut-off portions, cast iron parts and forgings.

#### Notes

The head of the eccentric screw can slightly protrude from the body  $(h_1)$ .