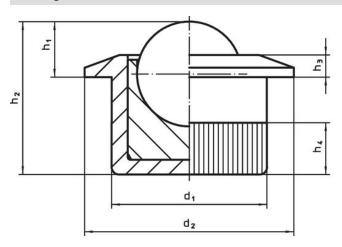

### **Drawing**

# **Order information**

| Dimensions     |               |                |                |                |                |                | Location hole Static carrying | B         |      | Ĭ    | Art. No. |            |
|----------------|---------------|----------------|----------------|----------------|----------------|----------------|-------------------------------|-----------|------|------|----------|------------|
| d <sub>1</sub> | Ball diameter | d <sub>2</sub> | h <sub>1</sub> | h <sub>2</sub> | h <sub>3</sub> | h <sub>4</sub> | <b>D</b> ₁<br>H7              | figure C₀ | min. | max. |          |            |
|                | [mm]          |                |                |                |                |                |                               | [N]       | [°C] |      | [g]      |            |
| 10.0           | 6.5           | 13             | 3.2            | 11.2           | 1.2            | 4.2            | 10.0                          | 1161      | -50  | 90   | 4.1      | 22753.0065 |
|                |               |                |                |                |                |                |                               |           |      |      |          |            |