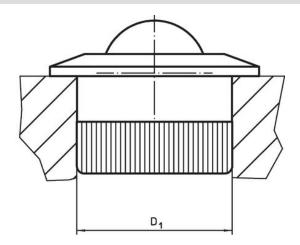

### **Drawing**

# **Order information**

| Dimensions     |               |                |                |                |                |                | Location hole Static carrying | B         |      | Ĭ    | Art. No. |            |
|----------------|---------------|----------------|----------------|----------------|----------------|----------------|-------------------------------|-----------|------|------|----------|------------|
| d <sub>1</sub> | Ball diameter | d <sub>2</sub> | h <sub>1</sub> | h <sub>2</sub> | h <sub>3</sub> | h <sub>4</sub> | <b>D</b> ₁<br>H7              | figure C₀ | min. | max. |          |            |
|                | [mm]          |                |                |                |                |                |                               | [N]       | [°C] |      | [g]      |            |
| 10.0           | 6.5           | 13             | 3.2            | 11.2           | 1.2            | 4.2            | 10.0                          | 1161      | -50  | 90   | 4.1      | 22753.0065 |
|                |               |                |                |                |                |                |                               |           |      |      |          |            |