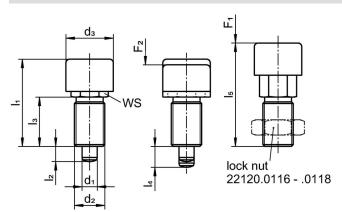

## Drawing

# **Order information**

|                                         |           |                | Dimensi        | ons        |                |    |                | ws  | Spring lo | oad <sup>1)</sup> |      |      | Ĩ  | Art. No.   |
|-----------------------------------------|-----------|----------------|----------------|------------|----------------|----|----------------|-----|-----------|-------------------|------|------|----|------------|
| <b>d</b> <sub>1</sub><br>-0.02<br>-0.05 |           | d <sub>3</sub> | l <sub>1</sub> | l₂<br>min. | I <sub>3</sub> | I4 | I <sub>5</sub> |     | F1        | F <sub>2</sub>    | min. | max. |    |            |
| [mm]                                    |           |                |                |            |                |    | [mm]           | [N] |           | [°C               | ]    | [g]  |    |            |
| 6                                       | M12 x 1,5 | 19             | 38             | 6          | 19.5           | 9  | 44.5           | 13  | 8.5       | 25                | -30  | 80   | 61 | 22111.0010 |
| 8                                       | M16 x 1,5 | 25             | 46             | 8          | 25.5           | 11 | 54.5           | 17  | 18.0      | 44                | -30  | 80   | 72 | 22111.0020 |

## Accessories

|                         | Dimensions     | Wrench size | <b></b> | Art. No.   |
|-------------------------|----------------|-------------|---------|------------|
|                         | d <sub>2</sub> |             | -       |            |
|                         | [mm]           | [mm]        | [g]     |            |
| Lock nuts ISO 8675 (DIN | 439), Steel    |             |         |            |
|                         | M12 x 1,5      | 18          | 7.5     | 22120.0116 |
| 8                       | M16 x 1,5      | 24          | 15.0    | 22120.0118 |