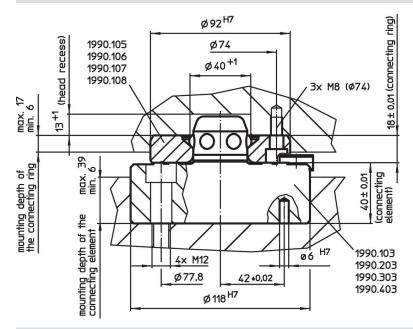

# Connecting Elements • modular, pneumatically operated, protected against twisting EH 1990.



# **Product Description**

### **Material**

### Body

· Steel, case-hardened, ground

#### **Control module**

Aluminium Al

#### More information

### **Further products**

- · Connecting Rings
- Coverings, for connecting elements

# **Drawing**



# **Order information**

| Holding force | Centering accuracy < | Release pressure | ı    | Art. No. |
|---------------|----------------------|------------------|------|----------|
| [N]           | [mm]                 | [bar]            | [kg] |          |
| 5000          | 0.01                 | 6                | 3    | 1990.303 |



Halder, Inc.

www.halderusa.com Page 1 of 2 Published on: 12.8.2024

### **Application example**



#### Compliance

#### **RoHS** compliant

Compliant according to Directive 2011/65/EU and Directive 2015/863.

#### Does not contain SVHC substances

No SVHC substances with more than 0.1% w/w contained - SVHC list [REACH] as of 27.06.2024.

Halder, Inc.

# Does not contain Proposition 65 substances

No Proposition 65 substances included. https://www.P65Warnings.ca.gov/

# **Free from Conflict Minerals**

This product does not contain any substances designated as "conflict minerals" such as tantalum, tin, gold or tungsten from the Democratic Republic of Congo or adjacent countries.



www.halderusa.com Page 2 of 2 Published on: 12.8.2024