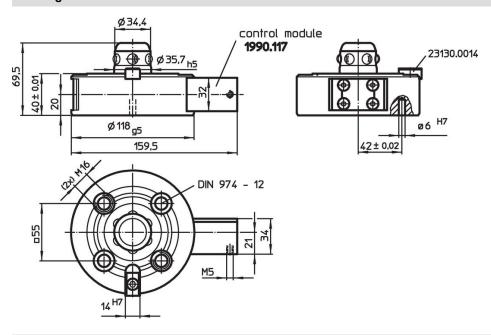

# Connecting Elements • modular, pneumatically operated, protected against twisting EH 1990.



# **Product Description**

### **Material**

### Body

· Steel, case-hardened, ground

#### **Control module**

Aluminium Al

#### More information

### **Further products**

- · Connecting Rings
- Coverings, for connecting elements

# **Drawing**



# **Order information**

| Holding force | Centering accuracy < | Release pressure | ı    | Art. No. |
|---------------|----------------------|------------------|------|----------|
| [N]           | [mm]                 | [bar]            | [kg] |          |
| 5000          | 0.01                 | 6                | 3    | 1990.303 |



Halder, Inc.

www.halderusa.com Page 1 of 2 Published on: 12.8.2024

### **Application example**



#### Compliance

#### **RoHS** compliant

Compliant according to Directive 2011/65/EU and Directive 2015/863.

#### Does not contain SVHC substances

No SVHC substances with more than 0.1% w/w contained - SVHC list [REACH] as of 27.06.2024.

Halder, Inc.

# Does not contain Proposition 65 substances

No Proposition 65 substances included. https://www.P65Wa