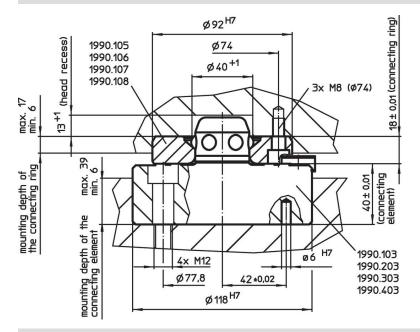

## Drawing

# Order information

| Holding force | Centering accuracy<br>< | Release moment | Ĭ.   | Art. No. |
|---------------|-------------------------|----------------|------|----------|
| [N]           | [mm]                    | [Nm]           | [kg] |          |
| 10000         | 0.01                    | 10             | 3    | 1990.103 |