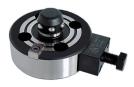

# **Connecting Elements** • modular, mechanically operated, protected against twisting EH 1990.



#### **Product Description**

#### Material

- Body
- Steel, case-hardened, ground
- Control module
- Steel, blackened

#### More information

#### **Further products**

- Connecting Rings
- Coverings, for connecting elements

## Drawing



# Order information

| Holding force | Centering accuracy<br>< | Release moment | Ĭ.   | Art. No. |
|---------------|-------------------------|----------------|------|----------|
| [N]           | [mm]                    | [Nm]           | [kg] |          |
| 10000         | 0.01                    | 10             | 3    | 1990.103 |

### **Application example**



# Compliance

### **RoHS compliant**

Compliant according to Directive 2011/65/EU and Directive 2015/863.

#### Does not contain SVHC substances

No SVHC substances with more than 0.1% w/w