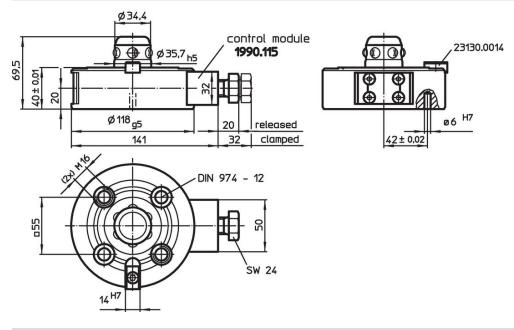

## Drawing

# Order information

| Holding force | Centering accuracy<br>< | Release moment | Ĭ.   | Art. No. |
|---------------|-------------------------|----------------|------|----------|
| [N]           | [mm]                    | [Nm]           | [kg] |          |
| 10000         | 0.01                    | 10             | 3    | 1990.103 |