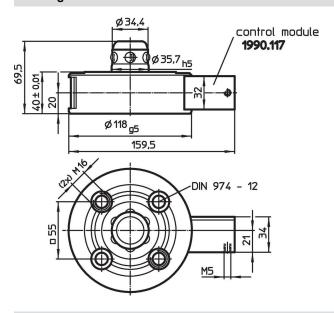

# **Drawing**

## **Control module**

· Aluminium Al

## **Body**

· Steel, case-hardened, ground