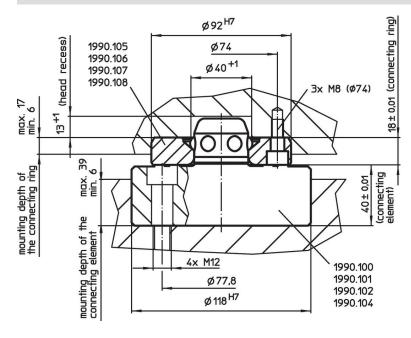

# **Drawing**

## **Order information**

|   | Holding force | Centering accuracy < | Release pressure | ă    | Art. No. |
|---|---------------|----------------------|------------------|------|----------|
|   | [N]           | [mm]                 | [bar]            | [kg] |          |
| Г | 5000          | 0.01                 | 6                | 3    | 1990.102 |