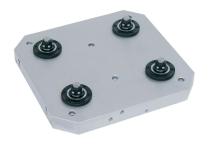

# **Base Plates** • with 4 double acting connecting elements EH 1990.

Drawing

#### Material

- Connecting element
- Steel, case-hardened, ground

Base plate

Aluminium Al