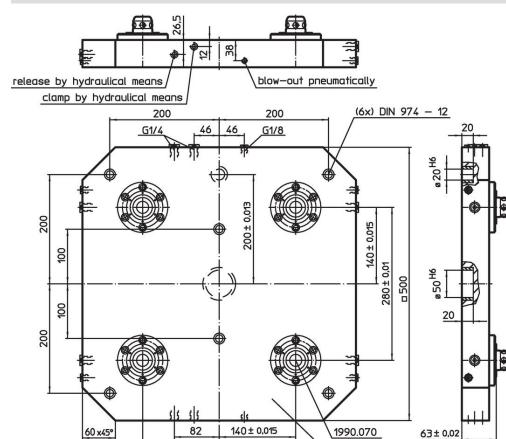

# **Base Plates** • with 4 double acting connecting elements EH 1990.

Drawing

1990.160

280 ± 0,01