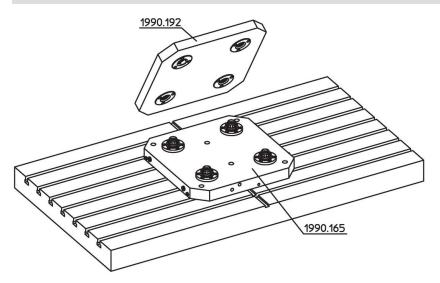

## **Application example**

#### **Further products**

- Connecting Elements, hydraulically operated, double acting, with lifting-off and blow-out
- · Supporting Plates, with 4 connecting rings

**Order information** 

| Ĭ.   | Art. No. |
|------|----------|
| [kg] |          |
| 35   | 1990.165 |