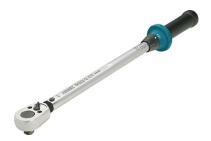

# Torque Wrenches EH 1705.

# **Product Description**

· Adjustable between 10 - 60 Nm

#### Material

· Steel, tempered