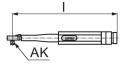

# **Drawing**

#### **Order information**

| Dimensions<br>I | AK<br>(Square drive) | Ĭ   | Art. No. |
|-----------------|----------------------|-----|----------|
| [mm]            | [in]                 | [9] |          |
| 305             | 3/8                  | 577 | 1705.200 |