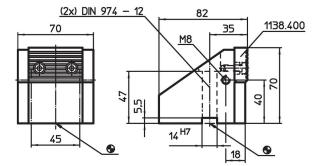

# Drawing

#### **Order information**

| System | Ĭ    | Art. No. |
|--------|------|----------|
|        | [kg] |          |
| V70    | 2    | 1137.400 |