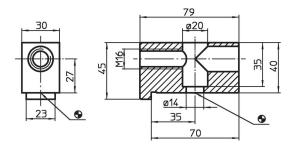

# Clamping Heads EH 1132.900



## **Product Description**

Material

· Steel, blackened

## Drawing



## **Order information**

| System | <b>i</b> | Art. No. |
|--------|----------|----------|
|        | [9]      |          |
| V70    | 544      | 1132.900 |

## Compliance

## **RoHS compliant**

Compliant according to Directive 2011/65/EU and Directive 2015/863.

### Does not contain SVHC substances

No SVHC substances with more than 0.1% w/w contained - SVHC list [REACH] as of 27.06.2024.

## Does not contain Proposition 65 substances

No Proposition 65 substances included. https://www.P65Warnings.ca.gov/

## Free from Conflict Minerals

This product does not contain any substances designated as "conflict minerals" such as tantalum, tin, gold or tungsten from the Democratic Republic of Congo or adjacent countries.