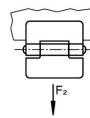

# **Order information**

|                | Dimensions                                           |                |                |                |                |                |                |                |                |                | Holding force  |                |    | Art. No.   |  |
|----------------|------------------------------------------------------|----------------|----------------|----------------|----------------|----------------|----------------|----------------|----------------|----------------|----------------|----------------|----|------------|--|
| b <sub>1</sub> | l <sub>1</sub>                                       | b <sub>2</sub> | b <sub>3</sub> | d <sub>1</sub> | d <sub>2</sub> | d <sub>3</sub> | h <sub>1</sub> | h <sub>2</sub> | I <sub>2</sub> | F <sub>1</sub> | F <sub>2</sub> | F <sub>3</sub> | -  |            |  |
|                |                                                      |                |                |                |                |                | ~              |                |                | ~              | ~              | ~              |    |            |  |
|                | [mm] [N]                                             |                |                |                |                |                |                |                |                |                |                |                |    |            |  |
| with bor       | with bores for countersunk screws – picture 3, Steel |                |                |                |                |                |                |                |                |                |                |                |    |            |  |
| 60             | 40                                                   | 32.5           | 12.5           | 5              | 4              | 8.3            | 8              | 2              | 25             | 1200           | 1000           | 1000           | 45 | 25165.2055 |  |