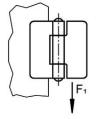

# **Order information**

|                | Dimensions                                           |                |                |                |                |                |                |                |                |                | Holding force  |                |    | Art. No.   |  |
|----------------|------------------------------------------------------|----------------|----------------|----------------|----------------|----------------|----------------|----------------|----------------|----------------|----------------|----------------|----|------------|--|
| b <sub>1</sub> | l <sub>1</sub>                                       | b <sub>2</sub> | b <sub>3</sub> | d <sub>1</sub> | d <sub>2</sub> | d <sub>3</sub> | h <sub>1</sub> | h <sub>2</sub> | I <sub>2</sub> | F <sub>1</sub> | F <sub>2</sub> | F <sub>3</sub> | -  |            |  |
|                |                                                      |                |                |                |                |                | ~              |                |                | ~              | ~              | ~              |    |            |  |
|                | [mm] [N]                                             |                |                |                |                |                |                |                |                |                |                |                |    |            |  |
| with bor       | with bores for countersunk screws – picture 3, Steel |                |                |                |                |                |                |                |                |                |                |                |    |            |  |
| 60             | 40                                                   | 32.5           | 12.5           | 5              | 4              | 8.3            | 8              | 2              | 25             | 1200           | 1000           | 1000           | 45 | 25165.2055 |  |