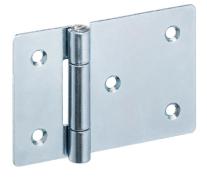

# Hinges • elongated on one side 25165.2055

# **Product Description**

The different versions cover many applications that require a low load.

- These metal hinges are characterised by their simple design and the different versions:
- · without bores
- with bores
- with bores for countersunk screws
- The version without bores can be assembled by welding or by inserting a specific drilling pattern.