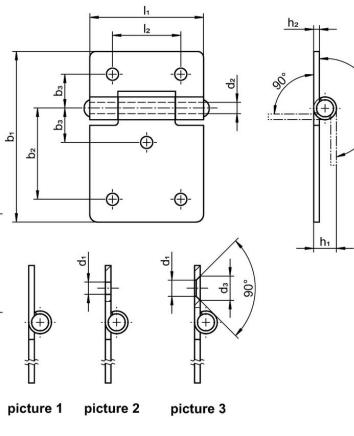

# Drawing

# **Order information**

|                | Dimensions                                           |                |                |                |                |                |                |                |                |                | Holding force  |                |    | Art. No.   |  |
|----------------|------------------------------------------------------|----------------|----------------|----------------|----------------|----------------|----------------|----------------|----------------|----------------|----------------|----------------|----|------------|--|
| b <sub>1</sub> | l <sub>1</sub>                                       | b <sub>2</sub> | b <sub>3</sub> | d <sub>1</sub> | d <sub>2</sub> | d <sub>3</sub> | h <sub>1</sub> | h <sub>2</sub> | I <sub>2</sub> | F <sub>1</sub> | F <sub>2</sub> | F <sub>3</sub> | -  |            |  |
|                |                                                      |                |                |                |                |                | ~              |                |                | ~              | ~              | ~              |    |            |  |
|                | [mm] [N]                                             |                |                |                |                |                |                |                |                |                |                |                |    |            |  |
| with bor       | with bores for countersunk screws – picture 3, Steel |                |                |                |                |                |                |                |                |                |                |                |    |            |  |
| 60             | 40                                                   | 32.5           | 12.5           | 5              | 4              | 8.3            | 8              | 2              | 25             | 1200           | 1000           | 1000           | 45 | 25165.2055 |  |