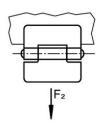

# Order information

|                |                                                                |                |                | Dimer          | nsions         |                | Holding force  |                |                | <b>I</b>       | Art. No.       |                |     |            |  |
|----------------|----------------------------------------------------------------|----------------|----------------|----------------|----------------|----------------|----------------|----------------|----------------|----------------|----------------|----------------|-----|------------|--|
| b <sub>1</sub> | I <sub>1</sub>                                                 | b <sub>2</sub> | b <sub>3</sub> | d <sub>1</sub> | d <sub>2</sub> | d <sub>3</sub> | h <sub>1</sub> | h <sub>2</sub> | l <sub>2</sub> | F <sub>1</sub> | F <sub>2</sub> | F <sub>3</sub> | _   |            |  |
|                |                                                                |                |                |                |                |                | ~              |                |                | ~              | ~              | ~              |     |            |  |
| [mm]           |                                                                |                |                |                |                |                |                |                |                | [N]            |                |                | [g] |            |  |
| with bor       | with bores for countersunk screws – picture 3, Stainless steel |                |                |                |                |                |                |                |                |                |                |                |     |            |  |
| 90             | 60                                                             | 48             | 18             | 5              | 6              | 8.3            | 10             | 2              | 36             | 1100           | 2500           | 1000           | 108 | 25165.0280 |  |