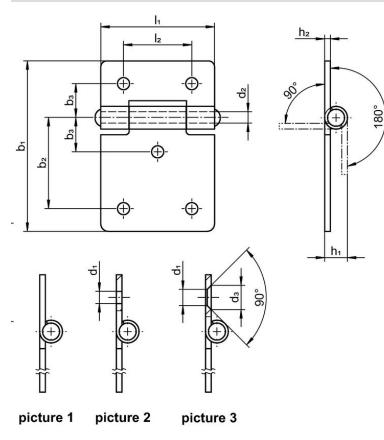

# Drawing

ì.

# Order information

|                |                                                                |                |                | Dimer          | nsions         |                | Holding force  |                |                | <b>I</b>       | Art. No.       |                |     |            |  |
|----------------|----------------------------------------------------------------|----------------|----------------|----------------|----------------|----------------|----------------|----------------|----------------|----------------|----------------|----------------|-----|------------|--|
| b <sub>1</sub> | I <sub>1</sub>                                                 | b <sub>2</sub> | b <sub>3</sub> | d <sub>1</sub> | d <sub>2</sub> | d <sub>3</sub> | h <sub>1</sub> | h <sub>2</sub> | l <sub>2</sub> | F <sub>1</sub> | F <sub>2</sub> | F <sub>3</sub> | _   |            |  |
|                |                                                                |                |                |                |                |                | ~              |                |                | ~              | ~              | ~              |     |            |  |
| [mm]           |                                                                |                |                |                |                |                |                |                |                | [N]            |                |                | [g] |            |  |
| with bor       | with bores for countersunk screws – picture 3, Stainless steel |                |                |                |                |                |                |                |                |                |                |                |     |            |  |
| 90             | 60                                                             | 48             | 18             | 5              | 6              | 8.3            | 10             | 2              | 36             | 1100           | 2500           | 1000           | 108 | 25165.0280 |  |