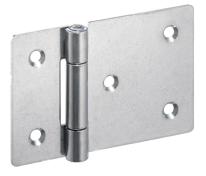

# Hinges • elongated on one side 25165.0280

### **Product Description**

The different versions cover many applications that require a low load.

- These metal hinges are characterised by their simple design and the different versions:
- · without bores
- with bores
- with bores for countersunk screws
- The version without bores can be assembled by welding or by inserting a specific drilling pattern.