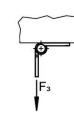

# Drawing

ì.

# Order information

|                |                                                                |                |                | Dimer          | nsions         |                | Holding force  |                |                | <b>I</b>       | Art. No.       |                |     |            |  |
|----------------|----------------------------------------------------------------|----------------|----------------|----------------|----------------|----------------|----------------|----------------|----------------|----------------|----------------|----------------|-----|------------|--|
| b <sub>1</sub> | I <sub>1</sub>                                                 | b <sub>2</sub> | b <sub>3</sub> | d <sub>1</sub> | d <sub>2</sub> | d <sub>3</sub> | h <sub>1</sub> | h <sub>2</sub> | l <sub>2</sub> | F <sub>1</sub> | F <sub>2</sub> | F <sub>3</sub> | _   |            |  |
|                |                                                                |                |                |                |                |                | ~              |                |                | ~              | ~              | ~              |     |            |  |
| [mm]           |                                                                |                |                |                |                |                |                |                |                | [N]            |                |                | [g] |            |  |
| with bor       | with bores for countersunk screws – picture 3, Stainless steel |                |                |                |                |                |                |                |                |                |                |                |     |            |  |
| 90             | 60                                                             | 48             | 18             | 5              | 6              | 8.3            | 10             | 2              | 36             | 1100           | 2500           | 1000           | 108 | 25165.0280 |  |