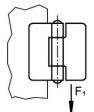

# Order information

|                |                                                                |                |                | Dimer          | nsions         |                | Holding force  |                |                | <b>I</b>       | Art. No.       |                |     |            |  |
|----------------|----------------------------------------------------------------|----------------|----------------|----------------|----------------|----------------|----------------|----------------|----------------|----------------|----------------|----------------|-----|------------|--|
| b <sub>1</sub> | I <sub>1</sub>                                                 | b <sub>2</sub> | b <sub>3</sub> | d <sub>1</sub> | d <sub>2</sub> | d <sub>3</sub> | h <sub>1</sub> | h <sub>2</sub> | l <sub>2</sub> | F <sub>1</sub> | F <sub>2</sub> | F <sub>3</sub> | _   |            |  |
|                |                                                                |                |                |                |                |                | ~              |                |                | ~              | ~              | ~              |     |            |  |
| [mm]           |                                                                |                |                |                |                |                |                |                |                | [N]            |                |                | [g] |            |  |
| with bor       | with bores for countersunk screws – picture 3, Stainless steel |                |                |                |                |                |                |                |                |                |                |                |     |            |  |
| 90             | 60                                                             | 48             | 18             | 5              | 6              | 8.3            | 10             | 2              | 36             | 1100           | 2500           | 1000           | 108 | 25165.0280 |  |