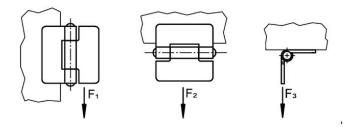

#### **Order information**

| Dimensions     |                                                                |                |                |    |                |                |                |                |                | Holding force  |                |                | I   | Art. No.   |  |
|----------------|----------------------------------------------------------------|----------------|----------------|----|----------------|----------------|----------------|----------------|----------------|----------------|----------------|----------------|-----|------------|--|
| b <sub>1</sub> | I <sub>1</sub>                                                 | b <sub>2</sub> | b <sub>3</sub> | d₁ | d <sub>2</sub> | d <sub>3</sub> | h <sub>1</sub> | h <sub>2</sub> | l <sub>2</sub> | F <sub>1</sub> | F <sub>2</sub> | F <sub>3</sub> | _   |            |  |
|                |                                                                |                |                |    |                |                | ~              |                |                | ~              | ~              | ~              |     |            |  |
| [mm]           |                                                                |                |                |    |                |                |                |                |                | [N]            |                |                | [9] |            |  |
| with bore      | with bores for countersunk screws – picture 3, Stainless steel |                |                |    |                |                |                |                |                |                |                |                |     |            |  |
| 75             | 50                                                             | 40             | 15             | 5  | 6              | 8.3            | 10             | 2              | 30             | 1600           | 2000           | 1000           | 79  | 25165.0270 |  |