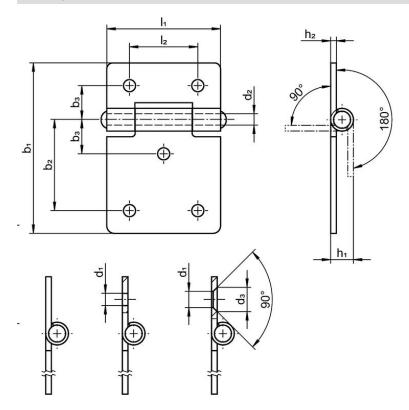

#### **Order information**

| Dimensions     |                                                                |                |                |    |                |                |                |                |                | Holding force  |                |                | I   | Art. No.   |  |
|----------------|----------------------------------------------------------------|----------------|----------------|----|----------------|----------------|----------------|----------------|----------------|----------------|----------------|----------------|-----|------------|--|
| b <sub>1</sub> | I <sub>1</sub>                                                 | b <sub>2</sub> | b <sub>3</sub> | d₁ | d <sub>2</sub> | d <sub>3</sub> | h <sub>1</sub> | h <sub>2</sub> | l <sub>2</sub> | F <sub>1</sub> | F <sub>2</sub> | F <sub>3</sub> | _   |            |  |
|                |                                                                |                |                |    |                |                | ~              |                |                | ~              | ~              | ~              |     |            |  |
| [mm]           |                                                                |                |                |    |                |                |                |                |                | [N]            |                |                | [9] |            |  |
| with bore      | with bores for countersunk screws – picture 3, Stainless steel |                |                |    |                |                |                |                |                |                |                |                |     |            |  |
| 75             | 50                                                             | 40             | 15             | 5  | 6              | 8.3            | 10             | 2              | 30             | 1600           | 2000           | 1000           | 79  | 25165.0270 |  |