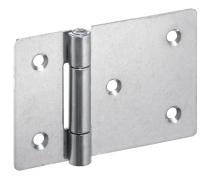

# Hinges • elongated on one side 25165.0270

# **Product Description**

The different versions cover many applications that require a low load.

These metal hinges are characterised by their simple design and the different versions:

- · without bores
- with bores
- · with bores for countersunk screws

#### **Order information**

| Dimensions     |                                                                |                |                |    |                |                |                |                |                | Holding force  |                |                | I   | Art. No.   |  |
|----------------|----------------------------------------------------------------|----------------|----------------|----|----------------|----------------|----------------|----------------|----------------|----------------|----------------|----------------|-----|------------|--|
| b <sub>1</sub> | I <sub>1</sub>                                                 | b <sub>2</sub> | b <sub>3</sub> | d₁ | d <sub>2</sub> | d <sub>3</sub> | h <sub>1</sub> | h <sub>2</sub> | l <sub>2</sub> | F <sub>1</sub> | F <sub>2</sub> | F <sub>3</sub> | _   |            |  |
|                |                                                                |                |                |    |                |                | ~              |                |                | ~              | ~              | ~              |     |            |  |
| [mm]           |                                                                |                |                |    |                |                |                |                |                | [N]            |                |                | [9] |            |  |
| with bore      | with bores for countersunk screws – picture 3, Stainless steel |                |                |    |                |                |                |                |                |                |                |                |     |            |  |
| 75             | 50                                                             | 40             | 15             | 5  | 6              | 8.3            | 10             | 2              | 30             | 1600           | 2000           | 1000           | 79  | 25165.0270 |  |