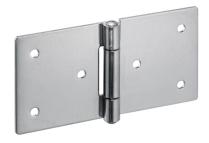

# Hinges • elongated on both sides 25165.0150

# **Product Description**

The different versions cover many applications that require a low load.

These metal hinges are characterised by their simple design and the different versions:

- · without bores
- with bores
- with bores for countersunk screws

The version without bores can be assembled by welding or by inserting a specific drilling pattern.