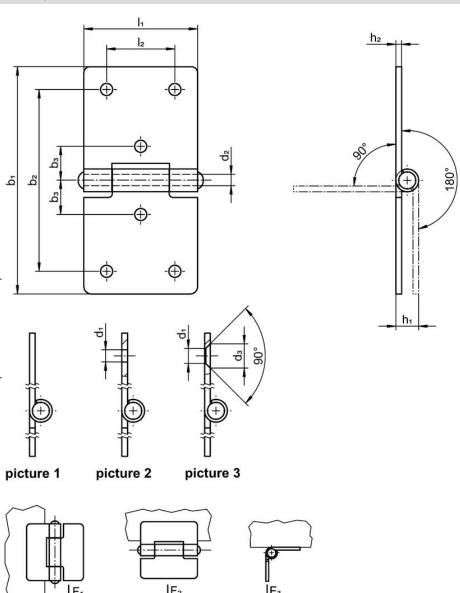

#### **Order information**

| Dimensions     |                |                |                |       |                |                |                |                |                | Holding force  |                |     | Art. No. |
|----------------|----------------|----------------|----------------|-------|----------------|----------------|----------------|----------------|----------------|----------------|----------------|-----|----------|
| b <sub>1</sub> | I <sub>1</sub> | b <sub>2</sub> | b <sub>3</sub> | $d_1$ | d <sub>2</sub> | h <sub>1</sub> | h <sub>2</sub> | I <sub>2</sub> | F <sub>1</sub> | F <sub>2</sub> | F <sub>3</sub> | _   |          |
|                |                |                |                |       |                | ~              |                |                | ~              | ~              | ~              |     |          |
| [mm]           |                |                |                |       |                |                |                |                |                | [N]            |                | [g] |          |
|                |                |                |                |       |                |                |                |                |                |                |                |     |          |
| with bores     | s – picture    | 2, Stainles    | s steel        |       |                |                |                |                | <u>I</u>       |                |                |     |          |