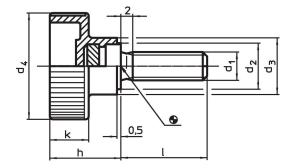

## Order information

| Dimensions      |      |                |                |                |      |    | <u>l</u> |      | Ĩ   | Art. No.   |
|-----------------|------|----------------|----------------|----------------|------|----|----------|------|-----|------------|
| d <sub>1</sub>  | 1    | d <sub>2</sub> | d <sub>3</sub> | d <sub>4</sub> | h    | k  | min.     | max. |     |            |
|                 | [mm] |                |                |                |      |    | [°C]     |      | [g] |            |
| Stainless steel |      |                |                |                |      |    |          |      |     |            |
| M8              | 30   | 14             | 16             | 30             | 19.5 | 11 | -30      | 80   | 19  | 24830.0265 |