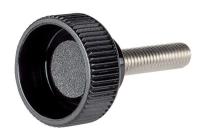

# Knurled Thumb Screws • plastic 24830.0265

#### Material

- Handle
- Thermoplastic PA, black

#### Screw

Stainless steel 1.4567

Drawing