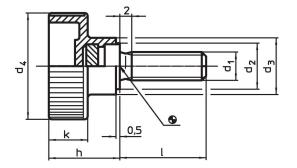

#### Screw

Stainless steel 1.4567

Drawing

## Order information

| Dimensions      |      |                |                |    |      |    | <u>.</u> |      | Ĭ   | Art. No.   |
|-----------------|------|----------------|----------------|----|------|----|----------|------|-----|------------|
| d <sub>1</sub>  | I 1  | d <sub>2</sub> | d <sub>3</sub> | d4 | h    | k  | min.     | max. |     |            |
|                 | [mm] |                |                |    |      |    | [°C]     |      | [g] |            |
| Stainless steel |      |                |                |    |      |    |          |      |     |            |
| M8              | 20   | 14             | 16             | 30 | 19.5 | 11 | -30      | 80   | 16  | 24830.0262 |