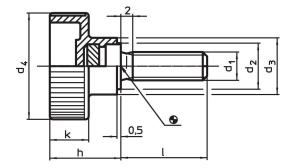

#### Screw

Stainless steel 1.4567

Drawing

# Order information

|                 | Dimensions |  |                |                |                |      |     |      |      | Ĭ   | Art. No.   |
|-----------------|------------|--|----------------|----------------|----------------|------|-----|------|------|-----|------------|
| d <sub>1</sub>  | I          |  | d <sub>2</sub> | d <sub>3</sub> | d <sub>4</sub> | h    | k   | min. | max. |     |            |
|                 | [mm]       |  |                |                |                |      |     | [°C] |      | [9] |            |
| Stainless steel |            |  |                |                |                |      |     |      |      |     |            |
| M6              | 16         |  | 12             | 14             | 24             | 16.5 | 9.5 | -30  | 80   | 7.9 | 24830.0253 |