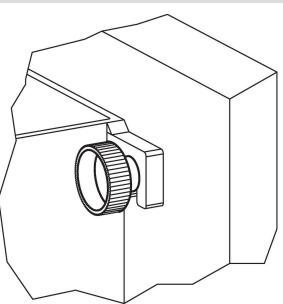

mensions |  |                |                |                |      |     |      |      | Ĭ   | Art. No.   |
|-----------------|------------|--|----------------|----------------|----------------|------|-----|------|------|-----|------------|
| d <sub>1</sub>  | I          |  | d <sub>2</sub> | d <sub>3</sub> | d <sub>4</sub> | h    | k   | min. | max. |     |            |
|                 | [mm]       |  |                |                |                |      |     | [°C] |      | [9] |            |
| Stainless steel |            |  |                |                |                |      |     |      |      |     |            |
| M6              | 16         |  | 12             | 14             | 24             | 16.5 | 9.5 | -30  | 80   | 7.9 | 24830.0253 |

# Application example



#### Compliance

#### **RoHS compliant**

Compliant according to Directive 2011/65/EU and Directive 2015/863.

#### Does not contain SVHC substances

No SVHC substances with more than 0.1% w/w contained - SVHC list [REACH] as of 27.06.2024.

## Does not contain Proposition 65 substances

No Proposition 65 substances included. https://www.P65Warnings.ca.gov/

#### Free from Conflict Minerals

This product does not contain any substances designated as "conflict minerals" such as tantalum, tin, gold or tungsten from the Democratic Republic of Congo or adjacent countries.