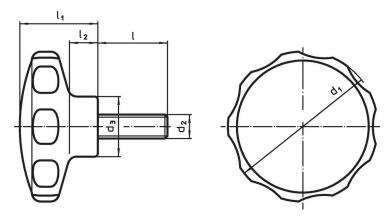

# Drawing

# **Order information**

| Dimensions |                |    |                |                |                | <u></u> |      | Ĩ   | Art. No.   |
|------------|----------------|----|----------------|----------------|----------------|---------|------|-----|------------|
| d1         | d <sub>2</sub> | 1  | d <sub>3</sub> | l <sub>1</sub> | l <sub>2</sub> | min.    | max. |     |            |
|            | [mm]           |    |                |                |                | [°C]    |      | [g] |            |
| black      |                |    |                |                |                |         |      |     |            |
| 62         | M8             | 48 | 22             | 35             | 13             | -30     | 80   | 49  | 24750.0440 |