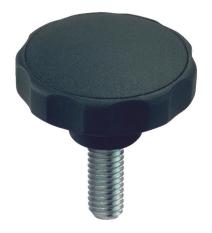

# Star Grip Screws • plastic 24750.0440

### Material

#### Сар

 Thermoplastic PA, black similar to RAL 9005

### Handle

 Thermoplastic PA 6, black similar to RAL 9005

### Screw

Stainless steel