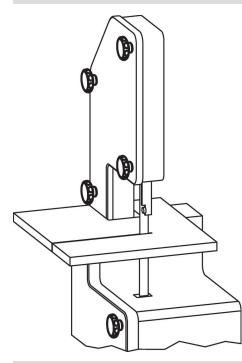

# **Order information**

| Dimensions |                |    |                |                |                | <u></u> |      | Ĩ   | Art. No.   |
|------------|----------------|----|----------------|----------------|----------------|---------|------|-----|------------|
| d1         | d <sub>2</sub> | 1  | d <sub>3</sub> | l <sub>1</sub> | l <sub>2</sub> | min.    | max. |     |            |
|            | [mm]           |    |                |                |                | [°C]    |      | [g] |            |
| black      |                |    |                |                |                |         |      |     |            |
| 62         | M8             | 48 | 22             | 35             | 13             | -30     | 80   | 49  | 24750.0440 |

# **Application example**



### Compliance

### **RoHS compliant**

Compliant according to Directive 2011/65/EU and Directive 2015/863.

### Does not contain SVHC substances

No SVHC substances with more than 0.1% w/w contained - SVHC list [REACH] as of 27.06.2024.

# Does not contain Proposition 65 substances

No Proposition 65 substances included. https://www.P65Warnings.ca.gov/

### Free from Conflict Minerals

This product does not contain any substances designated as "conflict minerals" such as tantalum, tin, gold or tungsten from the Democratic Republic of Congo or adjacent countries.