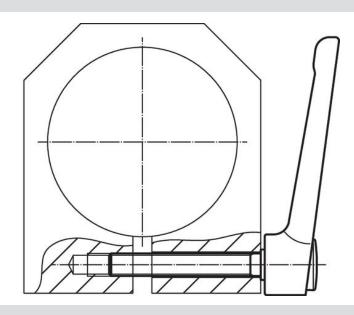

### Drawing

#### **Order information**

| Dimensions     |                |                |                |      |                |                |    |                |      |      | Ĭ   | Art. No. |
|----------------|----------------|----------------|----------------|------|----------------|----------------|----|----------------|------|------|-----|----------|
| d <sub>1</sub> | d <sub>2</sub> | l <sub>1</sub> | d <sub>3</sub> | h1   | h <sub>2</sub> | h <sub>3</sub> | h4 | l <sub>2</sub> | min. | max. |     |          |
|                | [mm]           |                |                |      |                |                |    |                | [°C] |      |     |          |
|                |                |                |                | [mm] |                |                |    | _              | ႞ႚင  | ]    | [g] |          |
| silver         |                |                |                | [mm] |                |                |    |                | ူးင  | ]    | [9] |          |