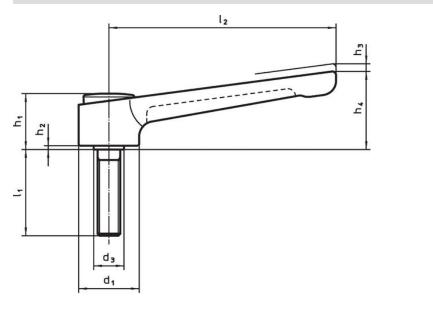

### Drawing

#### **Order information**

| Dimensions     |                |                |                |      |                |                |    |                |      |      | Ĭ   | Art. No. |
|----------------|----------------|----------------|----------------|------|----------------|----------------|----|----------------|------|------|-----|----------|
| d <sub>1</sub> | d <sub>2</sub> | l <sub>1</sub> | d <sub>3</sub> | h1   | h <sub>2</sub> | h <sub>3</sub> | h4 | l <sub>2</sub> | min. | max. |     |          |
|                | [mm]           |                |                |      |                |                |    |                | [°C] |      |     |          |
|                |                |                |                | [mm] |                |                |    | _              | ႞ႚင  | ]    | [g] |          |
| silver         |                |                |                | [mm] |                |                |    |                | ူးင  | ]    | [9] |          |