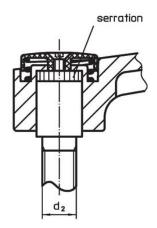

#### Operation

**By lifting the lever** the serrations are disengaged. The lever can be positioned by the serrations. On releasing the lever, the serrations are automatically re-engaged.