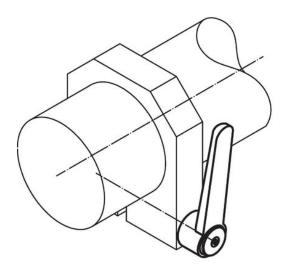

--|----------------|------|----------------|----------------|----|----------------|------|------|-----|----------|
| d <sub>1</sub> | d <sub>2</sub> | l <sub>1</sub> | d <sub>3</sub> | h1   | h <sub>2</sub> | h <sub>3</sub> | h4 | l <sub>2</sub> | min. | max. |     |          |
|                | [mm]           |                |                |      |                |                |    |                | [°C] |      |     |          |
|                |                |                |                | [mm] |                |                |    | _              | ႞ႚင  | ]    | [g] |          |
| silver         |                |                |                | [mm] |                |                |    |                | ူးင  | ]    | [9] |          |

## **Application example**





# Compliance

**RoHS compliant** Contains lead - compliant according to exceptions 6a / 6b / 6c.

Contains SVHC substances >0,1% w/w Contains lead - SVHC list [REACH] as of 27.06.2024.

#### **Contains Proposition 65 substances**



Lead can cause cancer and reproductive harm from exposure https://www.P65Warnings.ca.gov/

#### Free from Conflict Minerals

This product does not contain any substances designated as "conflict minerals" such as tantalum, tin, gold or tungsten from the Democratic Republic of Congo or adjacent countries.